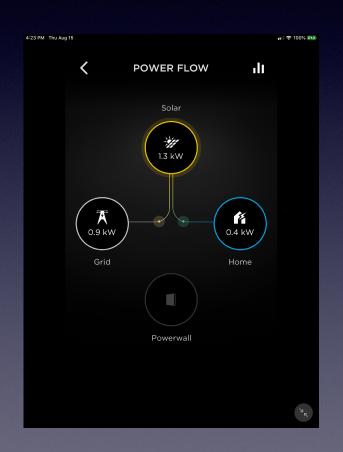

# Tesla Provides an App for iOS Devices

- Powerwall system is connected to my WiFi
- Data is continuously available to me and to Tesla (so they can monitor performance)

### Thursday August 15, 2019