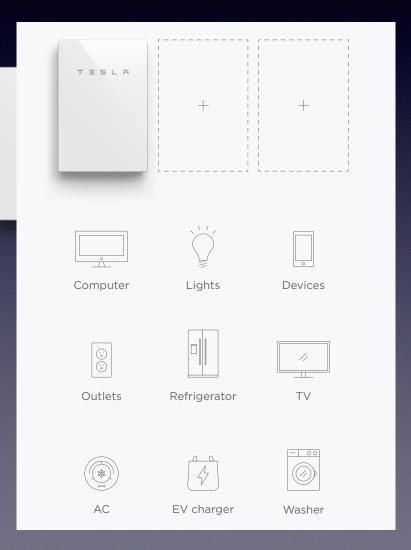

### Tesla Powerwall

Automatically Backup Your Home During an Electric Power Outage

**Arnold Silver** 



# Back-up Electricity During Outage

- Powerwall is a Li-ion battery pack that stores up to 13.5 kWh of electrical energy
- Solar electric power required to charge the battery
- Battery automatically switches-on seamlessly if there is a grid power outage
- Automatically switches-off seamlessly when grid power resumes

#### Two Options Available From Tesla

## Whole-home backup Three batteries



# Essential-load backup One battery





Powerwall installation in my garage

# Tesla Provides an App for iOS Devices

- Powerwall system is connected to my WiFi
- Data is continuously available to me and to Tesla (so they can monitor performance)

#### Power Outage Tuesday July 9, 2019











### Thursday August 15, 2019