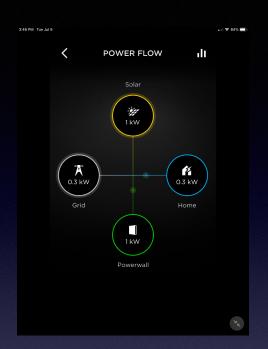

# Tesla Provides an App for iOS Devices

- Powerwall system is connected to my WiFi
- Data is continuously available to me and to Tesla (so they can monitor performance)