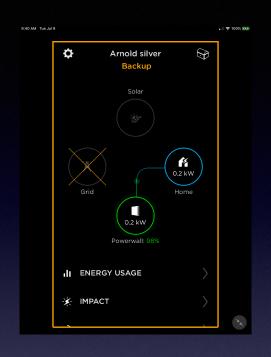

# Tesla Provides an App for iOS Devices

- Powerwall system is connected to my WiFi
- Data is continuously available to me and to Tesla (so they can monitor performance)