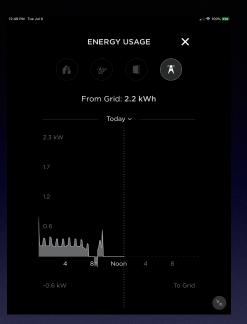

# Tesla Provides an App for iOS Devices

- Powerwall system is connected to my WiFi
- Data is continuously available to me and to Tesla (so they can monitor performance)