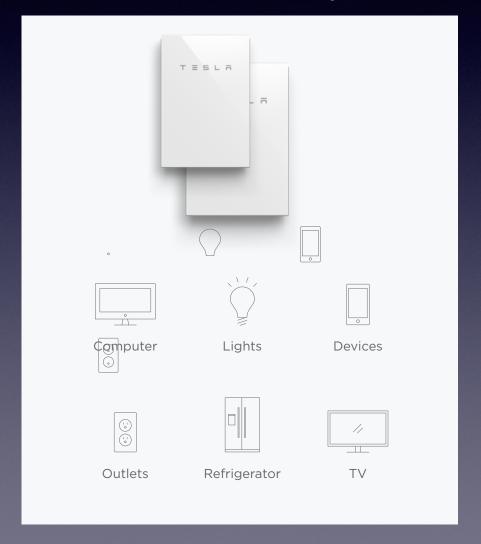

### Tesla Powerwall

Automatically Backup Your Home During an Electric Power Outage

**Arnold Silver** 



# Back-up Electricity During Outage

- Powerwall is a Li-ion battery pack that stores up to 13.5 kWh of electrical energy
- Solar electric power required to charge the battery
- Battery automatically switches-on seamlessly if there is a grid power outage
- Automatically switches-off seamlessly when grid power resumes

#### Two Options Available From Tesla

## Whole-home backup Three batteries



# Essential-load backup One battery





Powerwall installation in my garage

# Tesla Provides an App for iOS Devices

- Powerwall system is connected to my WiFi
- Data is continuously available to me and to Tesla (so they can monitor performance)

#### Power Outage Tuesday July 9, 2019











### Thursday August 15, 2019