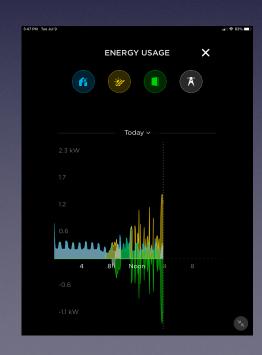

# Tesla Provides an App for iOS Devices

- Powerwall system is connected to my WiFi
- Data is continuously available to me and to Tesla (so they can monitor performance)

#### Power Outage Tuesday July 9, 2019