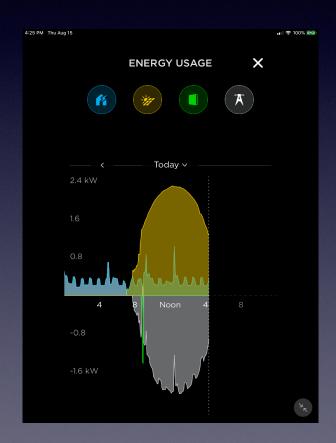

# Tesla Provides an App for iOS Devices

- Powerwall system is connected to my WiFi
- Data is continuously available to me and to Tesla (so they can monitor performance)

### Thursday August 15, 2019