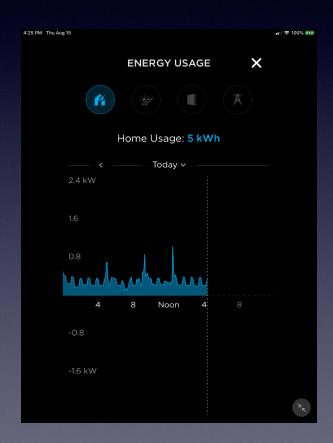

# Tesla Provides an App for iOS Devices

- Powerwall system is connected to my WiFi
- Data is continuously available to me and to Tesla (so they can monitor performance)

### Thursday August 15, 2019