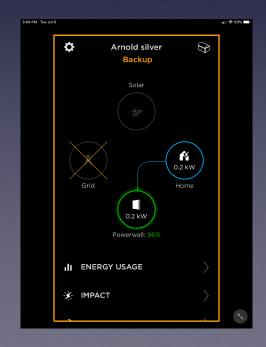

## Tesla Powerwall

Automatically Backup Your Home During an Electric Power Outage

**Arnold Silver** 



# Back-up Electricity During Outage

- Powerwall is a Li-ion battery pack that stores up to 13.5 kWh of electrical energy
- Solar electric power required to charge the battery
- Battery automatically switches-on seamlessly if there is a grid power outage
- Automatically switches-off seamlessly when grid power resumes

#### Two Options Available From Tesla

## Whole-home backup Three batteries



# Essential-load backup One battery





Powerwall installation in my garage

# Tesla Provides an App for iOS Devices

- Powerwall system is connected to my WiFi
- Data is continuously available to me and to Tesla (so they can monitor performance)

#### Power Outage Tuesday July 9, 2019











### Thursday August 15, 2019