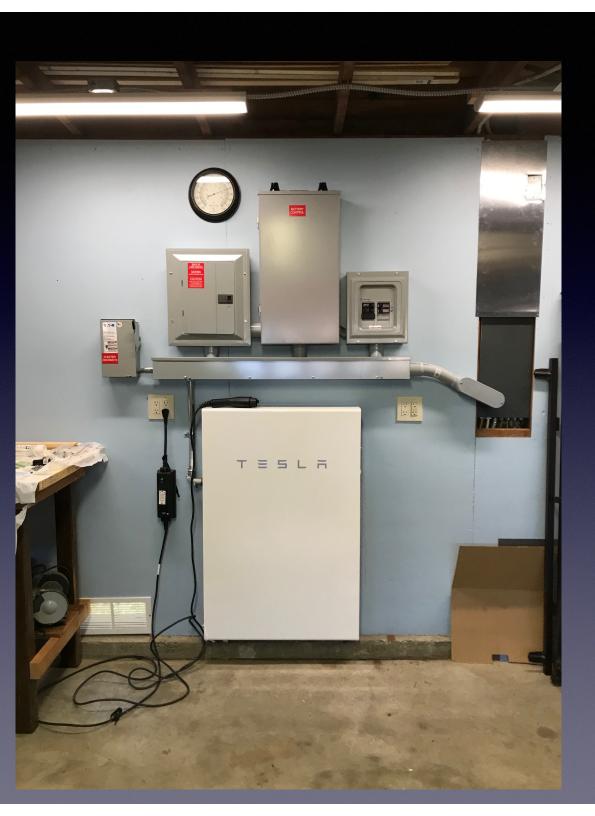

### Tesla Powerwall

Automatically Backup Your Home During an Electric Power Outage

**Arnold Silver** 



# Back-up Electricity During Outage

- Powerwall is a Li-ion battery pack that stores up to 13.5 kWh of electrical energy
- Solar electric power required to charge the battery
- Battery automatically switches-on seamlessly if there is a grid power outage
- Automatically switches-off seamlessly when grid power resumes

#### Two Options Available From Tesla

## Whole-home backup Three batteries



# Essential-load backup One battery





Powerwall installation in my garage

# Tesla Provides an App for iOS Devices

- Powerwall system is connected to my WiFi
- Data is continuously available to me and to Tesla (so they can monitor performance)

#### Power Outage Tuesday July 9, 2019











### Thursday August 15, 2019