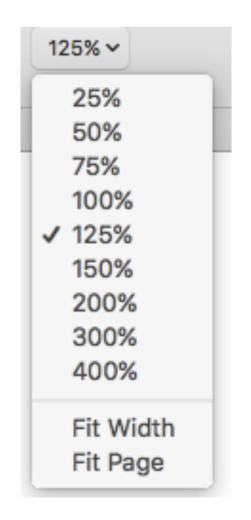

-----|-------|-----------|---------|
| <b>□ ~</b> 125% ~           | ¶ ~ ] |       |       | Т    |       | -         |         |
| Show Page Thumbnails        | nsert | Table | Chart | Text | Shape | Media     | Comment |
| Show Comments Pane          |       |       |       |      |       |           |         |
| Show Find & Replace         |       |       |       |      |       |           |         |
| Show Ruler                  |       |       |       |      |       |           |         |
| Hide Comments               |       |       |       |      |       |           |         |
| 42 Show Word Count          |       |       |       |      |       |           |         |
| Hide Collaboration Activity |       |       |       |      |       |           |         |

## Tool Bar—Zoom



## Tool Bar—Insert



# Tool Bar—Table

| _ | Insert T 'e | Chart | T | Shape | tedia | Comment |
|---|-------------|-------|---|-------|-------|---------|
|   |             |       |   |       |       |         |
| < |             |       | > |       |       |         |
|   |             |       |   |       |       |         |
| L | • • • •     | •     |   |       |       |         |

### Tool Bar—Chart







### Tool Bar—Text





### Tool Bar—Shape



#### Tool Bar—Media



|          | T Shape M Sa Com            | ment     | Collabora         |
|----------|-----------------------------|----------|-------------------|
| (        | Photos Music                | Movies   | Q                 |
| ▶ iTunes | Name                        | ✓ Time   | Artist            |
|          | 'Heart