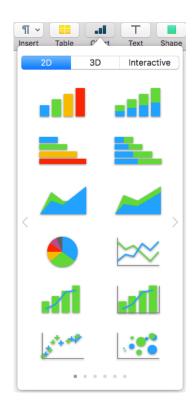

### Tool Bar—Chart

# **Common Capabilities**

- Letters
- Envelopes
- Simple documents
- Watermarks
- Multi-page documents with Table of Contents—Word can also generate a List of Figures
- Tables
  - Word can provide column totals for numeric fields
  - Pages can provide column and row totals as well as more complex calculations
- Charts
  - Both can provide 2D and 3D charts
  - Pages can provide interactive charts
- Page Layout capabilities
- Include sound and video files
  - Windows version of Word can't handle sound and video files