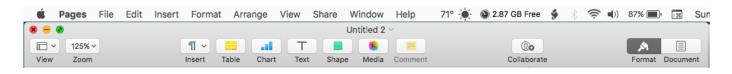

# Pages Menu Bar and Tool Bar

- Menu Bar has the typical options—Pages, File, Edit, Insert, Format, Arrange, View, Share, Window, and Help
- Tool Bar has additional options—View, Zoom, Insert, Table, Chart, Text, Shape, Media, Comment, Collaborate, Format & Document
- Tool Bar can be modified to include additional options