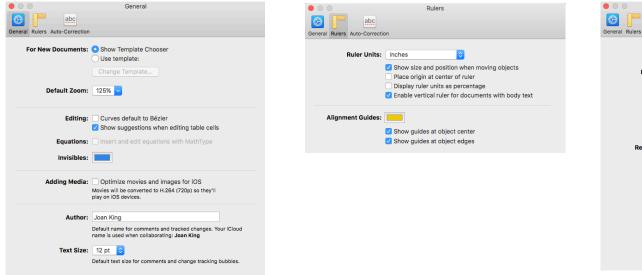

### **Pages Preferences**

| •                       | Auto-Cor                                                       | rection          |                |
|-------------------------|----------------------------------------------------------------|------------------|----------------|
| abc                     |                                                                |                  |                |
| al Rulers Auto-Correcti | on                                                             |                  |                |
| Cool lines              |                                                                |                  | Languard Manda |
| Spelling:               | <ul> <li>Correct spelling</li> <li>Capitalize words</li> </ul> |                  | Ignored Words  |
|                         |                                                                |                  |                |
| Formatting:             | Automatically de<br>Automatically de<br>Automatically de       |                  |                |
|                         |                                                                | apply Link style |                |
|                         | Superscript num                                                |                  |                |
|                         | 🗹 Use smart quote                                              | es and dashes    |                |
|                         | Double quotes                                                  | "abc" ᅌ          |                |
|                         | Single quotes                                                  | ʻabc' ᅌ          |                |
| Replacement:            | Symbol and text                                                | substitution     |                |
|                         | Replace                                                        | ^                | With           |
|                         | (c)                                                            | ©                |                |
|                         | (p)                                                            | ø                |                |
|                         | (r)                                                            | ®                |                |
|                         | c/o                                                            | %                |                |
|                         | тм                                                             | TM               |                |
|                         |                                                                |                  |                |
|                         |                                                                |                  |                |
|                         |                                                                |                  |                |
|                         | + -                                                            |                  |                |
|                         |                                                                |                  |                |