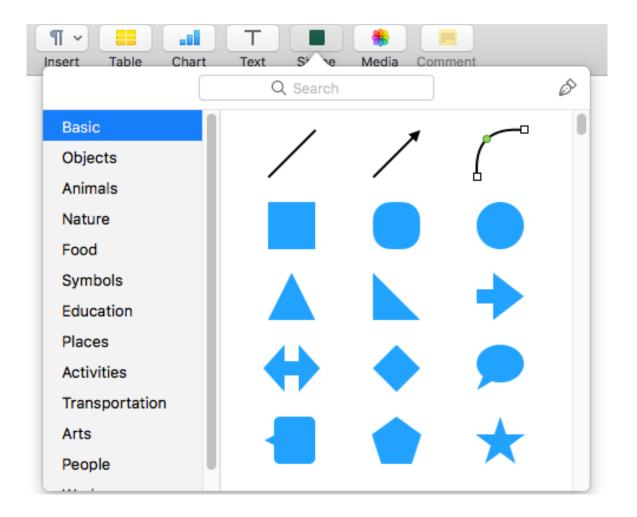

|      |       |           |         |
| Hide Comments               |       |       |       |      |       |           |         |
| 42 Show Word Count          |       |       |       |      |       |           |         |
| Hide Collaboration Activity |       |       |       |      |       |           |         |

## Tool Bar—Zoom



## Tool Bar—Insert



# Tool Bar—Table

| _ | Insert T 'e | Chart | T | Shape | tedia | Comment |
|---|-------------|-------|---|-------|-------|---------|
|   |             |       |   |       |       |         |
| < |             |       | > |       |       |         |
|   |             |       |   |       |       |         |
| L | • • • •     | •     |   |       |       |         |

### Tool Bar—Chart







### Tool Bar—Text





### Tool Bar—Shape



#### Tool Bar—Media



|          | T Shape M Sa Com            | ment     | Collabora         |
|----------|-----------------------------|----------|-------------------|
| (        | Photos Music                | Movies   | Q                 |
| ▶ iTunes | Name                        | ✓ Time   | Artist            |
|          | 'Heart Wounds' No. 1        | 4:24     | Various Artists   |
|          | 'Tis So Sweet to Trust in . | J 2:51   | Wedgewood Trio    |
|          | 'Wellington's Victory', Op. | 91 15:17 | Erich Kunzel - Ci |
|          | "Andante Cantabile" from    | 6:40     | Eugene Ormand     |
|          | "Barcarolle" (June) from 1  | r 5:34   | Eugene Ormand     |
|          | "Gigue" Fugue in G          | 3:13     | The Canadian Br   |
|          | "Little" Fugue in G