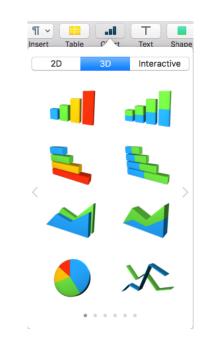

### Tool Bar—Chart

# **Common Capabilities**

- Letters
- Envelopes
- Simple documents
- Watermarks
- Multi-page documents with Table of Contents—Word can also generate a List of Figures
- Tables
  - Word can provide column totals for numeric fields
  - Pages can provide column and row totals as well as more complex calculations
- Charts
  - Both can provide 2D and 3D charts
  - Pages can provide interactive charts
- Page Layout capabilities
- Include sound and video files
  - Windows version of Word can't handle sound and video files