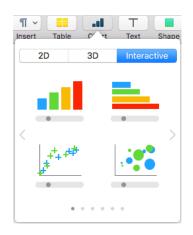

### Tool Bar—Chart

# **Common Capabilities**

- Letters
- Envelopes
- Simple documents
- Watermarks
- Multi-page documents with Table of Contents—Word can also generate a List of Figures
- Tables
  - Word can provide column totals for numeric fields
  - Pages can provide column and row totals as well as more complex calculations
- Charts
  - Both can provide 2D and 3D charts
  - Pages can provide interactive charts
- Page Layout capabilities
- Include sound and video files
  - Windows version of Word can't handle sound and video files