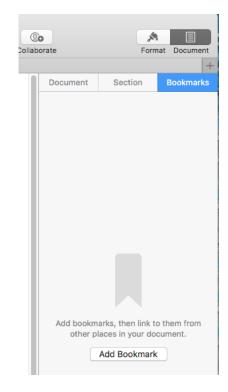

| Document       Section       Bookmarks         Headers & Footers       Hide on first page of section       Match previous section         Match previous section       Match previous section       Create a new section         Create a new section       Sections allow you to start a new header and footer, page numbering, or page background. | bo                            | prate                | For               | mat Doc | ument |  |  |  |
|------------------------------------------------------------------------------------------------------------------------------------------------------------------------------------------------------------------------------------------------------------------------------------------------------------------------------------------------------|-------------------------------|----------------------|-------------------|---------|-------|--|--|--|
| Headers & Footers Hide on first page of section Match previous section Page Numbering Insert page number Create a new section Sections allow you to start a new header and footer, page numbering, or page                                                                                                                                           |                               |                      |                   |         | +     |  |  |  |
| <ul> <li>Hide on first page of section</li> <li>Match previous section</li> <li>Page Numbering</li> <li>Insert page number</li> <li>Create a new section</li> <li>Sections allow you to start a new header<br/>and footer, page numbering, or page</li> </ul>                                                                                        |                               | Document             | Section           | Book    | marks |  |  |  |
| <ul> <li>Match previous section</li> <li>Page Numbering</li> <li>Insert page number</li> <li>Create a new section</li> <li>Sections allow you to start a new header<br/>and footer, page numbering, or page</li> </ul>                                                                                                                               |                               | Headers & F          | ooters            |         |       |  |  |  |
| Page Numbering Insert page number Create a new section Sections allow you to start a new header and footer, page numbering, or page                                                                                                                                                                                                                  | Hide on first page of section |                      |                   |         |       |  |  |  |
| Insert page number Create a new section Sections allow you to start a new header and footer, page numbering, or page                                                                                                                                                                                                                                 |                               | 🗸 Match pre          | vious section     |         |       |  |  |  |
| Insert page number Create a new section Sections allow you to start a new header and footer, page numbering, or page                                                                                                                                                                                                                                 |                               |                      |                   |         |       |  |  |  |
| Create a new section<br>Sections allow you to start a new header<br>and footer, page numbering, or page                                                                                                                                                                                                                                              |                               | Page Numbe           | ering             |         |       |  |  |  |
| Sections allow you to start a new header<br>and footer, page numbering, or page                                                                                                                                                                                                                                                                      |                               | Insert page          | e number          |         | ~     |  |  |  |
| Sections allow you to start a new header<br>and footer, page numbering, or page                                                                                                                                                                                                                                                                      |                               |                      |                   |         |       |  |  |  |
| and footer, page numbering, or page                                                                                                                                                                                                                                                                                                                  |                               | Create a new section |                   |         |       |  |  |  |
|                                                                                                                                                                                                                                                                                                                                                      |                               | Sections all         | ow you to start a |         | der   |  |  |  |
|                                                                                                                                                                                                                                                                                                                                                      |                               |                      | r, page numberi   |         |       |  |  |  |
|                                                                                                                                                                                                                                                                                                                                                      |                               |                      | r, page numberi   |         |       |  |  |  |
|                                                                                                                                                                                                                                                                                                                                                      |                               |                      | r, page numberi   |         |       |  |  |  |