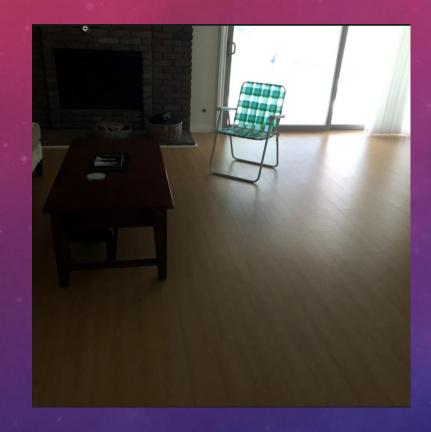

# IPHONE CAMERA PRESENTATION

DON STOUDER

DONSTOUDER@CA.RR.COM

# GRID SHOWS RULE OF THIRDS



## CAMERA SETTINGS









# The iPhone 7 Plus Screen



# TYPES OF PHOTOS AND VIDEOS

# TAKING A PHOTO



# STEP 3 ADJUSTING BRIGHTNESS



# EXAMPLE 2X PHOTO

4032x3024 pixels

35 mm Fl = 57 mm

# EXAMPLE 2X VIDEO



1920x1080p HD

# EXAMPLE SQUARE PHOTO

35 mm FL = 67 mm



# PORTRAIT BLURS THE BACKGROUND





# SHOOTING A PANORAMA

# PANORAMA EXAMPLE



6976x3668 pixels

# SLO-MO VIDEO EXAMPLE



# TIME-LAPSE EXAMPLE



# CONTROLLING THE CAMERA

# USING TIMER



# USING THE FLASH



# WITH AND WITHOUT FLASH EXAMPLE





No flash With Flash

# WITH & WITHOUT HDR



Normal Exposure



With HDR

# USING LIVE PHOTO





On

Off

# THE BURST MODE





# DIFFERENT STYLES







Warm



Cool

# PHOTOS APP BRIEF PRIMER

## MEDIA TYPES – START AT CAMERA ROLL

- People and Places
- Videos
- Selfies
- Live Photos
- Portrait
- Panoramas
- Time-Lapse
- Slo-Mo
- Bursts
- Screen Shots
- Animated
- Hidden
- Recently Deleted





| ■■ AT&T Wi-Fi 🗢 8:50 PM | 53% 🔳       |
|-------------------------|-------------|
| + Albums                |             |
|                         | 5 >         |
| ☐ Panoramas             | 6 >         |
| Time-lapse              | 2 >         |
| Slo-mo                  | 1 >         |
| Bursts                  | 1 > [       |
| Screenshots             | 39 >        |
| 《 Animated              | 3 >         |
| Other Albums