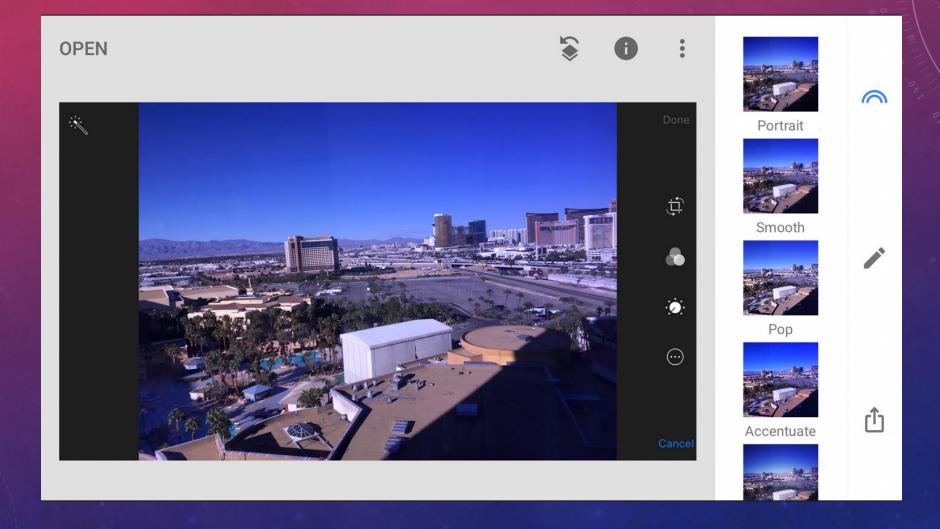

ELECTED EDITORS



# SHARING EDITED PHOTOS



# IPHONE XS MAX VS. IPHONE 7+ CAMERAS

|                                | iPhone XS Max | iPhone 7+   |
|--------------------------------|---------------|-------------|
| Screen Size                    | 6.5 in.       | 5.5 in.     |
| Screen Resolution              | 2688x1242     | 1920x1080   |
| Pixel Density                  | 458 ppi       | 401 ppi     |
| HDR                            | Yes           | No          |
| Camera Resolution              | 12 Mp (Dual)  | 12 Mp       |
| Optical Zoom                   | X2            | X2          |
| Optical Image<br>Stabilization | Dual          | Back Camera |
| Front Camera                   | 7 Mp          | 7 Mp        |

# A COUPLE INTERESTING APPS

# PHOTOSHOP EXPRESS



# SNAPSEED



# LIGHTROOM CC IOS



# OTHER POPULAR APPS

- Camera Apps
  - Halides
  - Camera +2
  - Procam 6
- Photo Editing
  - Darkroom
  - Enlight Photofex
  - Touch Retouch

### WHERE TO FIND ME ON THE WEB

Email donstouder@ca.rr.com

Website www.donstouder.com

Facebook www.facebook.com/DonsPhotos

Blog

http://don26812.wordpress.com