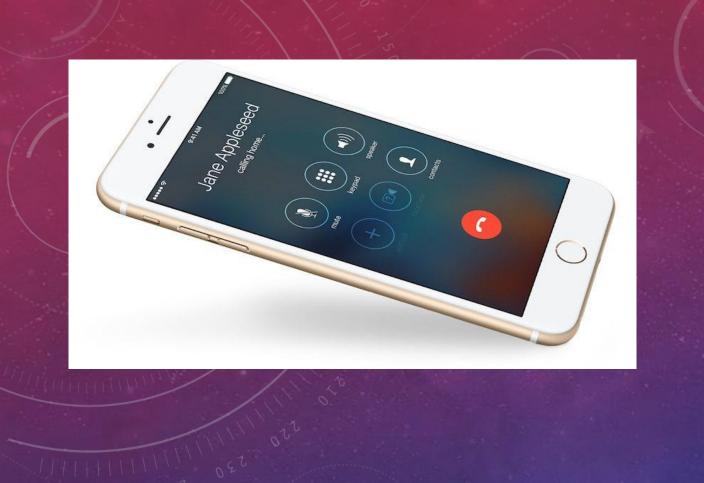

# IPHONE CAMERA PRESENTATION

DON STOUDER

DONSTOUDER@CA.RR.COM

# GRID SHOWS RULE OF THIRDS



## CAMERA SETTINGS









# The iPhone 7 Plus Screen



# TYPES OF PHOTOS AND VIDEOS

# TAKING A PHOTO



# STEP 3 ADJUSTING BRIGHTNESS



# EXAMPLE 2X PHOTO

4032x3024 pixels

35 mm Fl = 57 mm

# EXAMPLE 2X VIDEO



1920x1080p HD

# EXAMPLE SQUARE PHOTO

35 mm FL = 67 mm



# PORTRAIT BLURS THE BACKGROUND





# SHOOTING A PANORAMA

# PANORAMA EXAMPLE



6976x3668 pixels

# SLO-MO VIDEO EXAMPLE



# TIME-LAPSE EXAMPLE



# CONTROLLING THE CAMERA

# USING TIMER



# USING THE FLASH



# WITH AND WITHOUT FLASH EXAMPLE





No flash With Flash

# WITH & WITHOUT HDR



Normal Exposure



With HDR

# USING LIVE PHOTO





On

Off

# THE BURST MODE





# DIFFERENT STYLES







Warm



Cool

# P