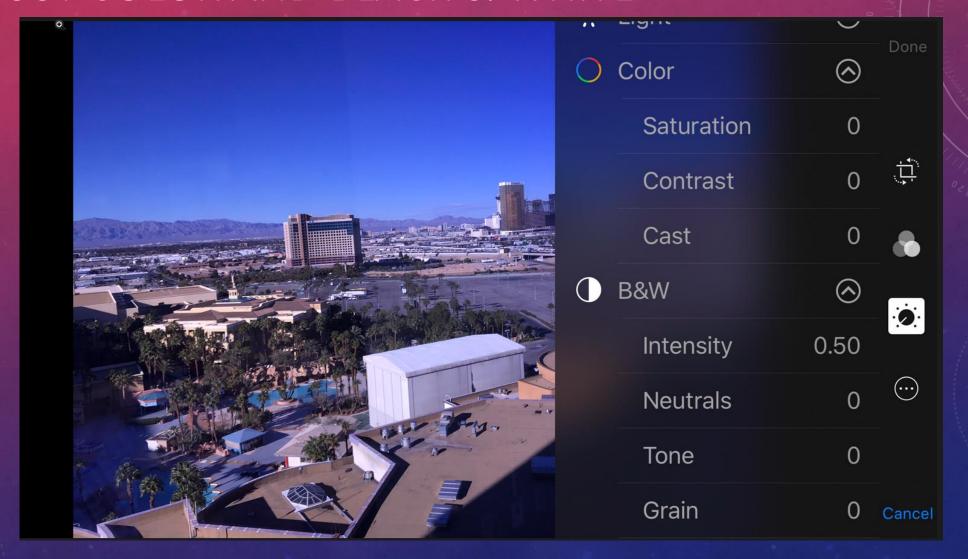

|
| Other Albums            |             |
|                         | 0 >         |
| Hidden                  | 0 >         |
| Recently Deleted        | 172 >       |
| Photos For You Albums   | Q<br>Search |

## MY PHOTO STREAM ALBUM

- Automatically uploads your photos taken in last 30 days.
  - Does not upload Live photos or videos
- Can be imported to other devices.
- Does not go against iCloud storage.
  - Maximum of 1000 photos
  - Download those you want to keep permanently.
- Photos are added to My Photo Stream once you leave the Camera app and iPhone is connected to Wi-Fi

# MY PHOTO STREAM FOLDER



# TAP ON EDIT TO OPEN PHOTO'S EDITOR



# PHOTO EDITOR



# CROP AND STRAIGHTEN PHOTO



# APPLY COLOR PRESETS



# FINE-TUNE LIGHTING



# ADJUST COLOR AND BLACK & WHITE



# USING OTHER SELECTED EDITORS



# SHARING EDITED PHOTOS



# IPHONE XS MAX VS. IPHONE 7+ CAMERAS

|                                | iPhone XS Max | iPhone 7+   |
|--------------------------------|---------------|-------------|
| Screen Size                    | 6.5 in.       | 5.5 in.     |
| Screen Resolution              | 2688x1242     | 1920x1080   |
| Pixel Density                  | 458 ppi       | 401 ppi     |
| HDR                            | Yes           | No          |
| Camera Resolution              | 12 Mp (Dual)  | 12 Mp       |
| Optical Zoom                   | X2            | X2          |
| Optical Image<br>Stabilization | Dual          | Back Camera |
| Front Camera                   | 7 Mp          | 7 Mp        |

# A COUPLE INTERESTING APPS

# PHOTOSHOP EXPRES