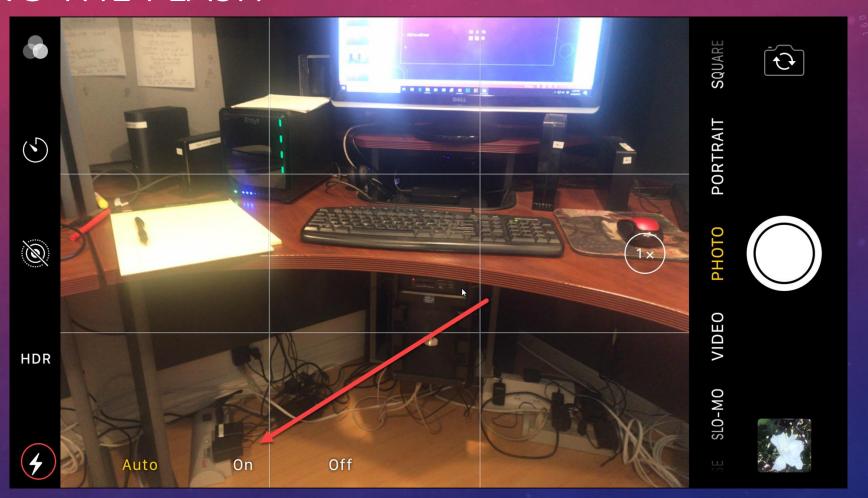

# IPHONE CAMERA PRESENTATION

DON STOUDER

DONSTOUDER@CA.RR.COM

# GRID SHOWS RULE OF THIRDS



## CAMERA SETTINGS









# The iPhone 7 Plus Screen



# TYPES OF PHOTOS AND VIDEOS

# TAKING A PHOTO



# STEP 3 ADJUSTING BRIGHTNESS



# EXAMPLE 2X PHOTO

4032x3024 pixels

35 mm Fl = 57 mm

# EXAMPLE 2X VIDEO



1920x1080p HD

# EXAMPLE SQUARE PHOTO

35 mm FL = 67 mm



# PORTRAIT BLURS THE BACKGROUND





# SHOOTING A PANORAMA

# PANORAMA EXAMPLE



6976x3668 pixels

# SLO-MO VIDEO EXAMPLE



# TIME-LAPSE EXAMPLE



# CONTROLLING THE CAMERA

# USING TIMER



# USING THE FLASH



# WITH AND WITHOUT FLASH EXAMPLE





No flash With Flash

# WITH & WITHOUT HDR



Normal Exposure



With HDR

# USING LIVE PHOTO





On

Off

# THE BURST MODE





# DIFFERENT STYLES







Warm



Cool

# PHOTOS APP BRIEF PRIMER

## MEDIA TYPES – START AT CAMERA ROLL

- People and Places
- Videos
- Selfies
- Live Photos
- Portrait
- Panoramas
- Time-Lapse
- Slo-Mo
- Bursts
- Screen Shots
- Animated
- Hidden
- Recently Deleted





| ■■ AT&T Wi-Fi 🗢 8:50 PM | 53% 🔳       |
|-------------------------|-------------|
| + Albums                |             |
|                         | 5 >         |
| ☐ Panoramas             | 6 >         |
| Time-lapse              | 2 >         |
| Slo-mo                  | 1 >         |
| Bursts                  | 1 > [       |
| Screenshots