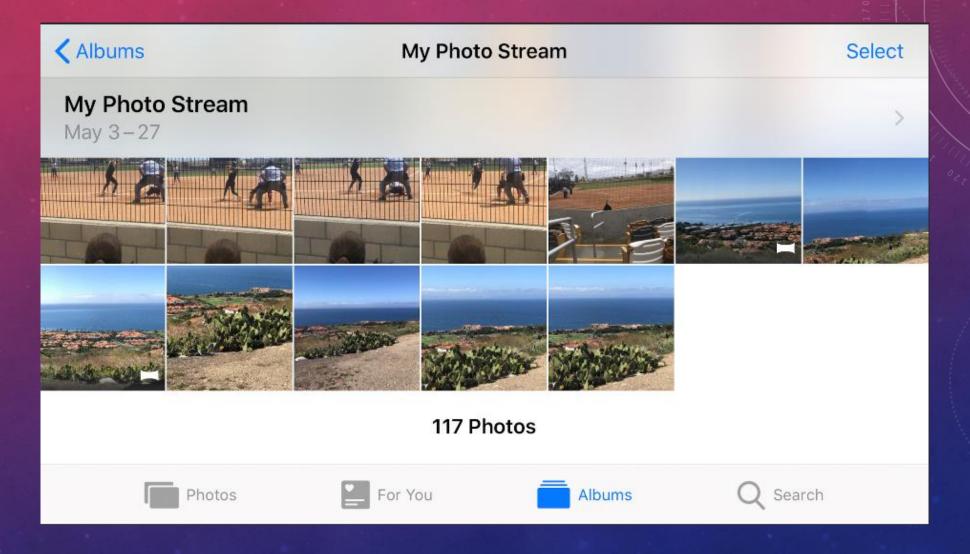

## MY PHOTO STREAM ALBUM

- Automatically uploads your photos taken in last 30 days.
  - Does not upload Live photos or videos
- Can be imported to other devices.
- Does not go against iCloud storage.
  - Maximum of 1000 photos
  - Download those you want to keep permanently.
- Photos are added to My Photo Stream once you leave the Camera app and iPhone is connected to Wi-Fi

# MY PHOTO STREAM FOLDER