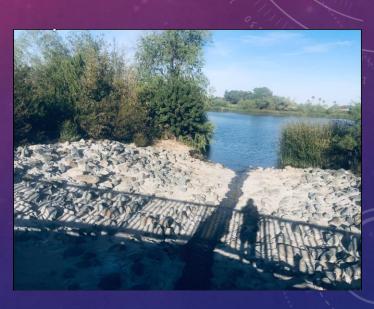

# IPHONE CAMERA PRESENTATION

DON STOUDER

DONSTOUDER@CA.RR.COM

# GRID SHOWS RULE OF THIRDS



## CAMERA SETTINGS









# The iPhone 7 Plus Screen



# TYPES OF PHOTOS AND VIDEOS

# TAKING A PHOTO



# STEP 3 ADJUSTING BRIGHTNESS



# EXAMPLE 2X PHOTO

4032x3024 pixels

35 mm Fl = 57 mm

# EXAMPLE 2X VIDEO



1920x1080p HD

# EXAMPLE SQUARE PHOTO

35 mm FL = 67 mm



# PORTRAIT BLURS THE BACKGROUND





# SHOOTING A PANORAMA

# PANORAMA EXAMPLE



6976x3668 pixels

# SLO-MO VIDEO EXAMPLE



# TIME-LAPSE EXAMPLE



# CONTROLLING THE CAMERA

# USING TIMER



# USING THE FLASH



# WITH AND WITHOUT FLASH EXAMPLE





No flash With Flash

# WITH & WITHOUT HDR



Normal Exposure



With HDR

# USING LIVE PHOTO





On

Off

# THE BURST MODE





# DIFFERENT STYLES







Warm



Cool

# PHOTOS APP BRIEF PRIMER

## MEDIA TYPES – START AT CAMERA ROLL

- People and Places
- Videos
- Selfies
- Live Photos
- Portrait
- Panoramas
- Time-Lapse
- Slo-Mo
- Bursts
- Screen Shots
- Animated
- Hidden
- Recently Deleted





| ■■ AT&T Wi-Fi 🗢 8:50 PM | 53% 🔳       |
|-------------------------|-------------|
| + Albums                |             |
|                         | 5 >         |
| ☐ Panoramas             | 6 >         |
| Time-lapse              | 2 >         |
| Slo-mo                  | 1 >         |
| Bursts                  | 1 > [       |
| Screenshots             | 39 >        |
| 《 Animated              | 3 >         |
| Other Albums            |             |
|                         | 0 >         |
| Hidden                  | 0 >         |
| Recently Del