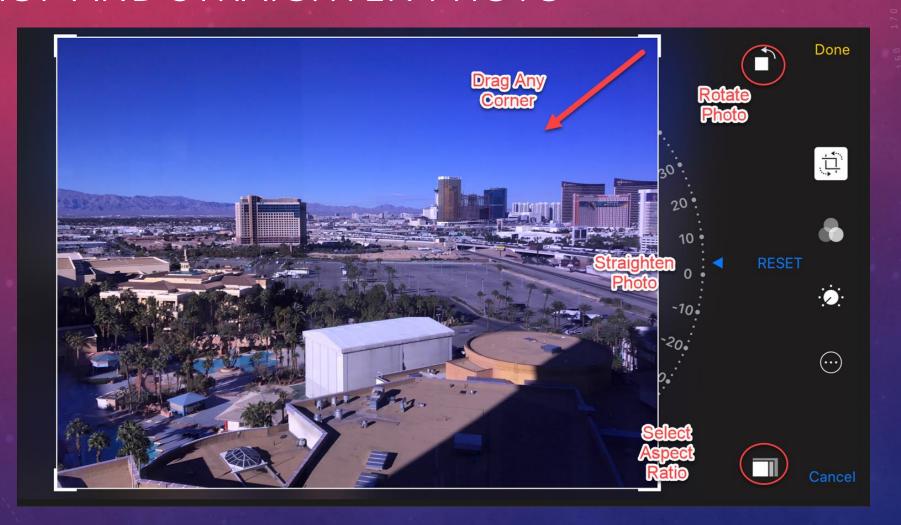

[       |
| Screenshots             | 39 >        |
| 《 Animated              | 3 >         |
| Other Albums            |             |
|                         | 0 >         |
| Hidden                  | 0 >         |
| Recently Deleted        | 172 >       |
| Photos For You Albums   | Q<br>Search |

## MY PHOTO STREAM ALBUM

- Automatically uploads your photos taken in last 30 days.
  - Does not upload Live photos or videos
- Can be imported to other devices.
- Does not go against iCloud storage.
  - Maximum of 1000 photos
  - Download those you want to keep permanently.
- Photos are added to My Photo Stream once you leave the Camera app and iPhone is connected to Wi-Fi

# MY PHOTO STREAM FOLDER



# TAP ON EDIT TO OPEN PHOTO'S EDITOR



# PHOTO EDITOR



# CROP AND STRAIGHTEN PHOTO



# APPLY COLOR PRESETS



# FINE-TUNE LIGHTING



# ADJUST COLOR AND BLACK & WHITE



# USING OTHER SELECTED EDITORS



# SHARING EDITED PHOTOS



# IPHONE XS MAX VS. IPHONE 7+ CAMERAS

|                                | iPhone XS Max | iPhone 7+   |
|--------------------------------|---------------|-------------|
| Screen Size                    | 6.5 in.       | 5.5 in.     |
| Screen Resolution              | 2688x1242     | 1920x1080   |
| Pixel Density                  | 458 ppi       | 401 ppi     |
| HDR                            | Yes           | No          |
| Camera Resolution              | 12 Mp (Dual)  | 12 Mp       |
| Optical Zoom                   | X2            | X2          |
| Optical Image<br>Stabilization | Dual          | Back Camera |
| Front Camera