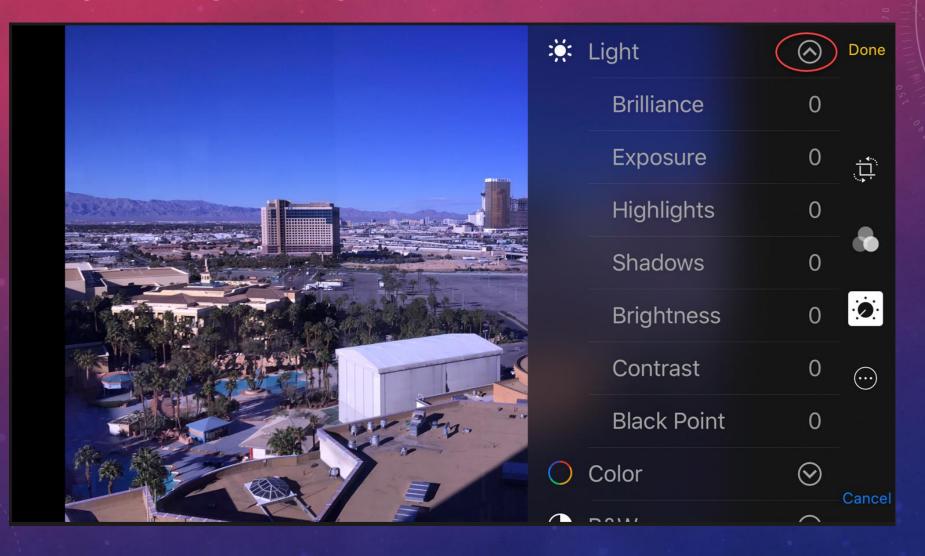

|
| 《 Animated              | 3 >         |
| Other Albums            |             |
|                         | 0 >         |
| Hidden                  | 0 >         |
| Recently Deleted        | 172 >       |
| Photos For You Albums   | Q<br>Search |

## MY PHOTO STREAM ALBUM

- Automatically uploads your photos taken in last 30 days.
  - Does not upload Live photos or videos
- Can be imported to other devices.
- Does not go against iCloud storage.
  - Maximum of 1000 photos
  - Download those you want to keep permanently.
- Photos are added to My Photo Stream once you leave the Camera app and iPhone is connected to Wi-Fi

# MY PHOTO STREAM FOLDER



# TAP ON EDIT TO OPEN PHOTO'S EDITOR



# PHOTO EDITOR



# CROP AND STRAIGHTEN PHOTO



# APPLY COLOR PRESETS



# FINE-TUNE LIGHTING



# ADJUST COLOR AND BLACK & WHITE



# USING OTHER SELECTED EDITORS



# SHARING EDITED PHOTOS



# IPHONE XS MAX VS. IPHONE 7+ CAMERAS

|                                | iPhone XS Max | iPhone 7+   |
|--------------------------------|---------------|-------------|
| Screen Size                    | 6.5 in.       | 5.5 in.     |
| Screen Resolution              | 2688x1242     | 1920x1080   |
| Pixel Density                  | 458 ppi       | 401 ppi     |
| HDR                            | Yes           | No          |
| Camera Resolution              | 12 Mp (Dual)  | 12 Mp       |
| Optical Zoom                   | X2            | X2          |
| Optical Image<br>Stabilization | Dual          | Back Camera |
| Front Camera                   | 7 Mp          | 7 Mp        |

# A COUPLE