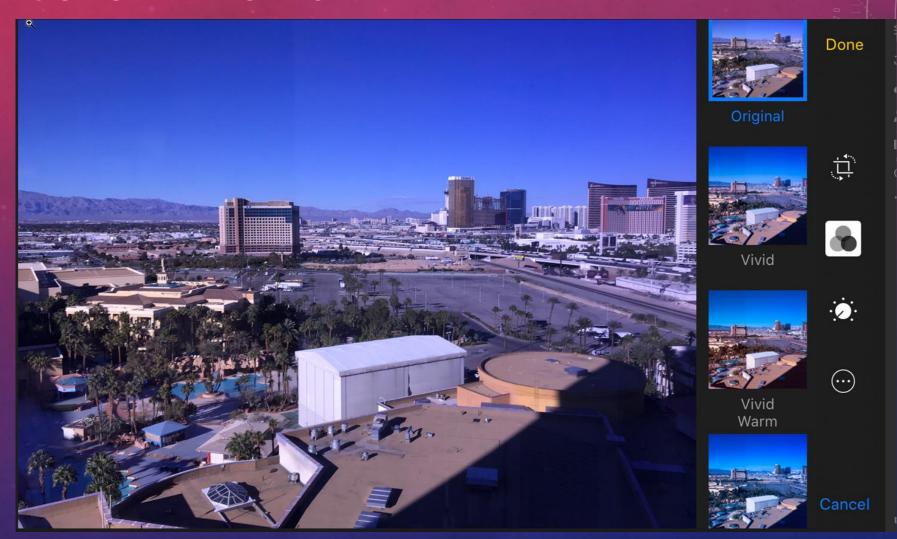

| 39 >        |
| 《 Animated              | 3 >         |
| Other Albums            |             |
|                         | 0 >         |
| Hidden                  | 0 >         |
| Recently Deleted        | 172 >       |
| Photos For You Albums   | Q<br>Search |

## MY PHOTO STREAM ALBUM

- Automatically uploads your photos taken in last 30 days.
  - Does not upload Live photos or videos
- Can be imported to other devices.
- Does not go against iCloud storage.
  - Maximum of 1000 photos
  - Download those you want to keep permanently.
- Photos are added to My Photo Stream once you leave the Camera app and iPhone is connected to Wi-Fi

# MY PHOTO STREAM FOLDER



# TAP ON EDIT TO OPEN PHOTO'S EDITOR



# PHOTO EDITOR



# CROP AND STRAIGHTEN PHOTO



# APPLY COLOR PRESETS



# FINE-TUNE LIGHTING



# ADJUST COLOR AND BLACK & WHITE



# USING OTHER SELECTED EDITORS



# SHARING EDITED PHOTOS



# IPHONE XS MAX VS. IPHONE 7+ CAMERAS

|                                | iPhone XS Max | iPhone 7+   |
|--------------------------------|---------------|-------------|
| Screen Size                    | 6.5 in.       | 5.5 in.     |
| Screen Resolution              | 2688x1242     | 1920x1080   |
| Pixel Density                  | 458 ppi       | 401 ppi     |
| HDR                            | Yes           | No          |
| Camera Resolution              | 12 Mp (Dual)  | 12 Mp       |
| Optical Zoom                   | X2            | X2          |
| Optical Image<br>Stabilization | Dual          | Back Camera |
| Front Camera                   | 7 Mp          | 7