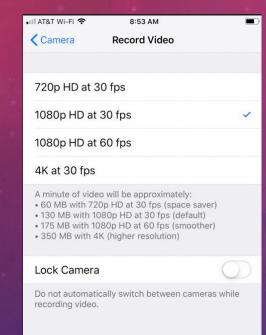

# IPHONE CAMERA PRESENTATION

DON STOUDER

DONSTOUDER@CA.RR.COM

# GRID SHOWS RULE OF THIRDS



## CAMERA SETTINGS









# The iPhone 7 Plus Screen



# TYPES OF PHOTOS AND VIDEOS

# TAKING A PHOTO



# STEP 3 ADJUSTING BRIGHTNESS



# EXAMPLE 2X PHOTO

4032x3024 pixels

35 mm Fl = 57 mm

# EXAMPLE 2X VIDEO



1920x1080p HD

# EXAMPLE SQUARE PHOTO

35 mm FL = 67 mm



# PORTRAIT BLURS THE BACKGROUND





# SHOOTING A PANORAMA

# PANORAMA EXAMPLE



6976x3668 pixels

# SLO-MO VIDEO EXAMPLE



# TIME-LAPSE EXAMPLE



# CONTROLLING THE CAMERA

# USING TIMER



# USING THE FLASH



# WITH AND WITHOUT FLASH EXAMPLE





No flash With Flash

# WITH & WITHOUT HDR



Normal Exposure



With HDR

# USING LIVE PHOTO





On

Off

# THE BURST MODE





# DIFFERENT STYLES







Warm



Cool

# PHOTOS APP BRIEF PRIMER

## MEDIA TYPES – START AT CAMERA ROLL

- People and Places
- Videos
- Selfies
- Live Photos
- Po