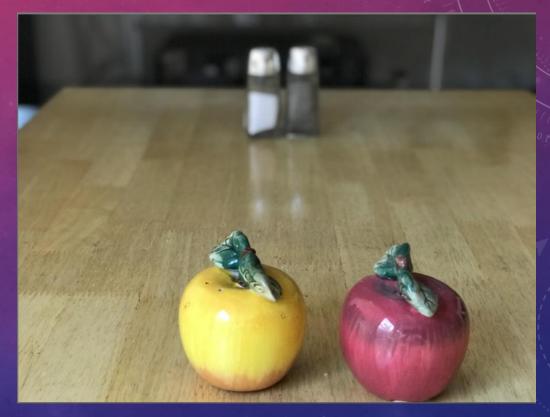

# IPHONE CAMERA PRESENTATION

DON STOUDER

DONSTOUDER@CA.RR.COM

# GRID SHOWS RULE OF THIRDS



## CAMERA SETTINGS









# The iPhone 7 Plus Screen



# TYPES OF PHOTOS AND VIDEOS

# TAKING A PHOTO



# STEP 3 ADJUSTING BRIGHTNESS



# EXAMPLE 2X PHOTO

4032x3024 pixels

35 mm Fl = 57 mm

# EXAMPLE 2X VIDEO



1920x1080p HD

# EXAMPLE SQUARE PHOTO

35 mm FL = 67 mm



# PORTRAIT BLURS THE BACKGROUND





# SHOOTING A PANORAMA

# PANORAMA EXAMPLE



6976x3668 pixels

# SLO-MO VIDEO EXAMPLE



# TIME-LAPSE EXAMPLE



# CONTROLLING THE CAMERA

# USING TIMER



# USING THE FLASH



# WITH AND WITHOUT FLASH EXAMPLE





No flash With Flash

# WITH & WITHOUT HDR



Normal Exposure



With HDR

# USING LIVE PHOTO





On

Off

# THE BURST MODE





# DIFFERENT STYLES







Warm



Cool

# PHOTOS APP BRIEF PRIMER

## MEDIA TYPES – START AT CAMERA ROLL

- People and Places
- Videos
- Selfies
- Live Photos
- Portrait
- Panoramas
- Time-Lapse
- Slo-Mo
- Bursts
- Screen Shots
- Animated
- Hidden
- Recently Deleted





| ■■ AT&T Wi-Fi 🗢 8:50 PM | 53% 🔳       |
|-------------------------|-------------|
| + Albums                |             |
|                         | 5 >         |
| ☐ Panoramas