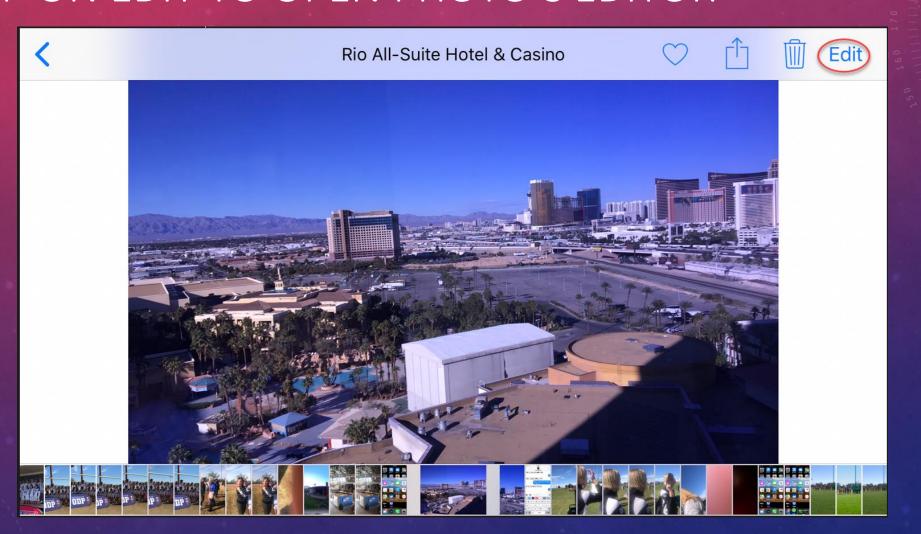

| 1 >         |
| Bursts                  | 1 > [       |
| Screenshots             | 39 >        |
| 《 Animated              | 3 >         |
| Other Albums            |             |
|                         | 0 >         |
| Hidden                  | 0 >         |
| Recently Deleted        | 172 >       |
| Photos For You Albums   | Q<br>Search |

## MY PHOTO STREAM ALBUM

- Automatically uploads your photos taken in last 30 days.
  - Does not upload Live photos or videos
- Can be imported to other devices.
- Does not go against iCloud storage.
  - Maximum of 1000 photos
  - Download those you want to keep permanently.
- Photos are added to My Photo Stream once you leave the Camera app and iPhone is connected to Wi-Fi

# MY PHOTO STREAM FOLDER



# TAP ON EDIT TO OPEN PHOTO'S EDITOR



# PHOTO EDITOR



# CROP AND STRAIGHTEN PHOTO



# APPLY COLOR PRESETS



# FINE-TUNE LIGHTING



# ADJUST COLOR AND BLACK & WHITE



# USING OTHER SELECTED EDITORS



# SHARING EDITED PHOTOS



# IPHONE XS MAX VS. IPHONE 7+ CAMERAS

|                                | iPhone XS Max | iPhone 7+   |
|--------------------------------|---------------|-------------|
| Screen Size                    | 6.5 in.       | 5.5 in.     |
| Screen Resolution              | 2688x1242     | 1920x1080   |
| Pixel Density                  | 458 ppi       | 401 ppi     |
| HDR                            | Yes           | No          |
| Camera Resolution              | 12 Mp (Dual)  | 12 Mp       |
| Optical Zoom                   | X2            | X2          |
| Optical Image<br>Stabilization | Dual