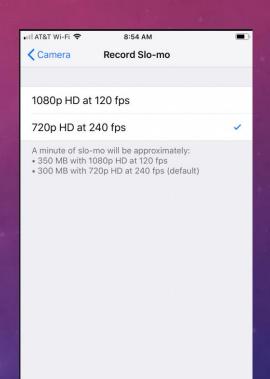

# IPHONE CAMERA PRESENTATION

DON STOUDER

DONSTOUDER@CA.RR.COM

# GRID SHOWS RULE OF THIRDS



## CAMERA SETTINGS









# The iPhone 7 Plus Screen



# TYPES OF PHOTOS AND VIDEOS

# TAKING A PHOTO



# STEP 3 ADJUSTING BRIGHTNESS



# EXAMPLE 2X PHOTO

4032x3024 pixels

35 mm Fl = 57 mm

# EXAMPLE 2X VIDEO



1920x1080p HD

# EXAMPLE SQUARE PHOTO

35 mm FL = 67 mm



# PORTRAIT BLURS THE BACKGROUND





# SHOOTING A PANORAMA

# PANORAMA EXAMPLE



6976x3668 pixels

# SLO-MO VIDEO EXAMPLE



# TIME-LAPSE EXAMPLE



# CONTROLLING THE CAMERA

# USING TIMER



# USING THE FLASH



# WITH AND WITHOUT FLASH EXAMPLE





No flash With Flash

# WITH & WITHOUT HDR



Normal Exposure



With HDR

# USING LIVE PHOTO





On

Off

# THE BURST MODE





# DIFFERENT STYLES







Warm



Cool

# PHOTOS APP BRIEF PRIMER

## MEDIA TYPES – START AT CAMERA ROLL

- People and Places
- Videos
- Selfies
- Live Photos
- Port