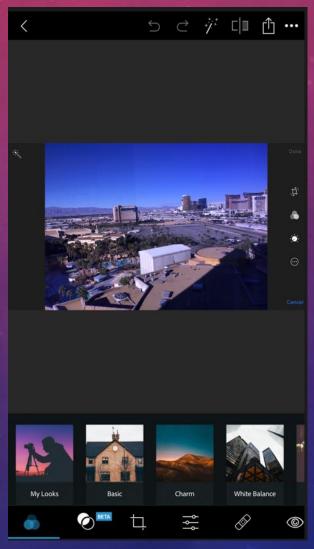

USING OTHER SELECTED EDITORS



# SHARING EDITED PHOTOS



# IPHONE XS MAX VS. IPHONE 7+ CAMERAS

|                                | iPhone XS Max | iPhone 7+   |
|--------------------------------|---------------|-------------|
| Screen Size                    | 6.5 in.       | 5.5 in.     |
| Screen Resolution              | 2688x1242     | 1920x1080   |
| Pixel Density                  | 458 ppi       | 401 ppi     |
| HDR                            | Yes           | No          |
| Camera Resolution              | 12 Mp (Dual)  | 12 Mp       |
| Optical Zoom                   | X2            | X2          |
| Optical Image<br>Stabilization | Dual          | Back Camera |
| Front Camera                   | 7 Mp          | 7 Mp        |

# A COUPLE INTERESTING APPS

# PHOTOSHOP EXPRESS



# SNAPSEED



# LIGHTROOM CC IOS



# OTHER POPULAR APPS

- Camera Apps
  - Halides
  - Camera +2
  - Procam 6
- Photo Editing
  - Darkroom
  - Enlight Photofex
  - Touch Retouch

### WHERE TO FIND ME ON THE WEB

Email donstouder@ca.rr.com

Website www.donstouder.com

Facebook www.facebook.com/DonsPhotos

Blog

http://don26812.wordpress.com