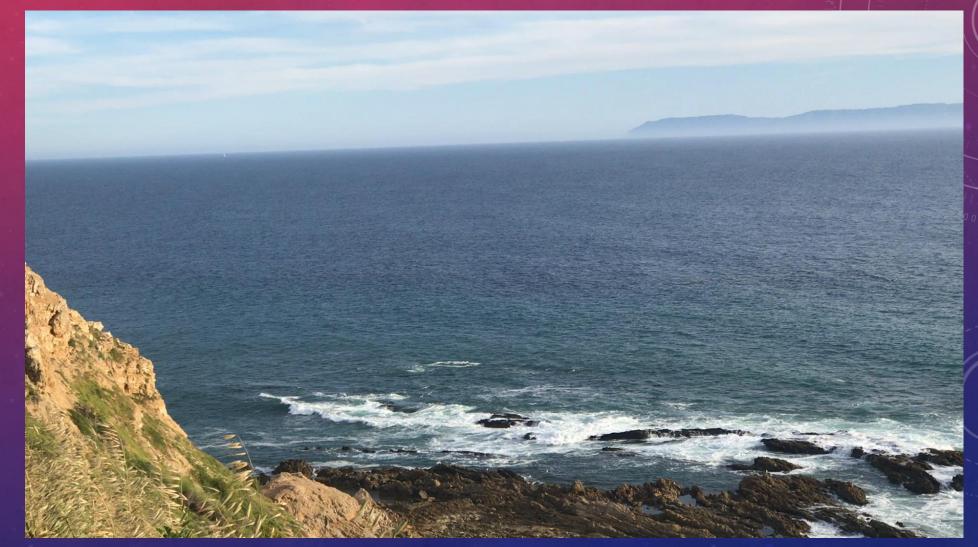

# IPHONE CAMERA PRESENTATION

DON STOUDER

DONSTOUDER@CA.RR.COM

# GRID SHOWS RULE OF THIRDS



## CAMERA SETTINGS









# The iPhone 7 Plus Screen



# TYPES OF PHOTOS AND VIDEOS

# TAKING A PHOTO



# STEP 3 ADJUSTING BRIGHTNESS



# EXAMPLE 2X PHOTO

4032x3024 pixels

35 mm Fl = 57 mm

# EXAMPLE 2X VIDEO



1920x1080p HD

# EXAMPLE SQUARE PHOTO

35 mm FL = 67 mm



# PORTRAIT BLURS THE BACKGROUND





# SHOOTING A PANORAMA

# PANORAMA EXAMPLE



6976x3668 pixels

# SLO-MO VIDEO EXAMPLE



# TIME-LAPSE EXAMPLE



# CONTROLLING THE CAMERA

# USING TIMER



# USING THE FLASH



# WITH AND WITHOUT FLASH EXAMPLE





No flash With Flash

# WITH & WITHOUT HDR



Normal Exposure



With HDR

# USING LIVE PHOTO





On

Off

# THE BURST MODE





# DIFFERENT STYLES







Warm



Cool

# PHOTOS APP BRIEF PRIMER

## MEDIA TYPES – START AT CAMERA ROLL

- People and Places
- Videos
- Selfies
- Live Photos
- Portrait
- Panoramas
- Time-Lapse
- Slo-Mo
- Bursts
- Screen Shots
- Animated
- Hidden
- Recently Deleted





| ■■ AT&T Wi-Fi 🗢 8:50 PM | 53% 🔳       |
|-------------------------|-------------|
|