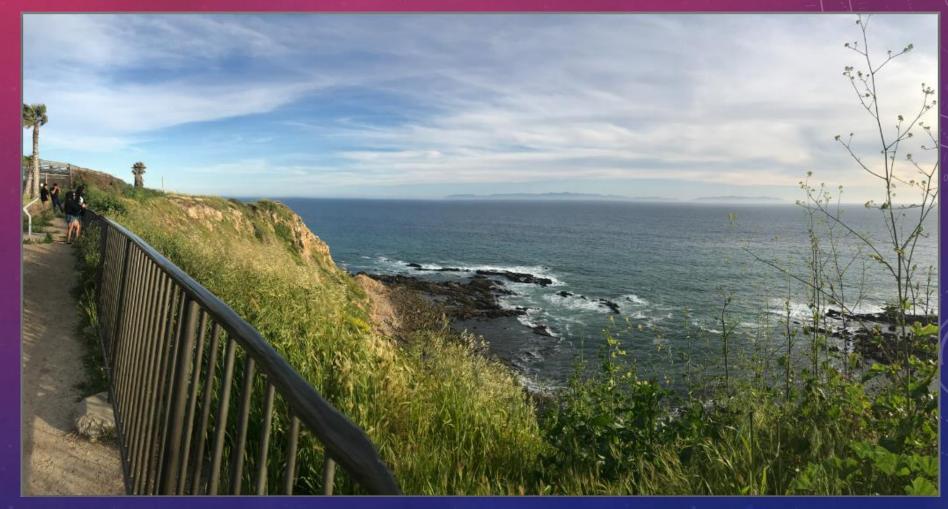

# IPHONE CAMERA PRESENTATION

DON STOUDER

DONSTOUDER@CA.RR.COM

# GRID SHOWS RULE OF THIRDS



## CAMERA SETTINGS









# The iPhone 7 Plus Screen



# TYPES OF PHOTOS AND VIDEOS

# TAKING A PHOTO



# STEP 3 ADJUSTING BRIGHTNESS



# EXAMPLE 2X PHOTO

4032x3024 pixels

35 mm Fl = 57 mm

# EXAMPLE 2X VIDEO



1920x1080p HD

# EXAMPLE SQUARE PHOTO

35 mm FL = 67 mm



# PORTRAIT BLURS THE BACKGROUND





# SHOOTING A PANORAMA

# PANORAMA EXAMPLE



6976x3668 pixels

# SLO-MO VIDEO EXAMPLE



# TIME-LAPSE EXAMPLE



# CONTROLLING THE CAMERA

# USING TIMER



# USING THE FLASH



# WITH AND WITHOUT FLASH EXAMPLE





No flash With Flash

# WITH & WITHOUT HDR



Normal Exposure



With HDR

# USING LIVE PHOTO





On

Off

# THE BURST MODE





# DIFFERENT STYLES







Warm



Cool

# PHOTOS APP BRIEF PRIMER

## MEDIA TYPES – START AT CAMERA ROLL

- People and Places
- Videos
- Selfies
- Live Photos
- Portrait
- Panoramas
- Time-Lapse
- Slo-Mo
- Bursts
- Screen Shots
- Animated
- Hidden
- Recently Deleted





| ■■ AT&T Wi-Fi 🗢 8:50 PM | 53% 🔳       |
|-------------------------|-------------|
| + Albums                |             |
|                         | 5 >         |
| ☐ Panoramas             | 6 >         |
| Time-lapse