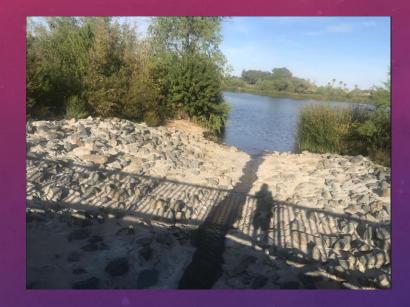

# IPHONE CAMERA PRESENTATION

DON STOUDER

DONSTOUDER@CA.RR.COM

# GRID SHOWS RULE OF THIRDS



## CAMERA SETTINGS









# The iPhone 7 Plus Screen



# TYPES OF PHOTOS AND VIDEOS

# TAKING A PHOTO



# STEP 3 ADJUSTING BRIGHTNESS



# EXAMPLE 2X PHOTO

4032x3024 pixels

35 mm Fl = 57 mm

# EXAMPLE 2X VIDEO



1920x1080p HD

# EXAMPLE SQUARE PHOTO

35 mm FL = 67 mm



# PORTRAIT BLURS THE BACKGROUND





# SHOOTING A PANORAMA

# PANORAMA EXAMPLE



6976x3668 pixels

# SLO-MO VIDEO EXAMPLE



# TIME-LAPSE EXAMPLE



# CONTROLLING THE CAMERA

# USING TIMER



# USING THE FLASH



# WITH AND WITHOUT FLASH EXAMPLE





No flash With Flash

# WITH & WITHOUT HDR



Normal Exposure



With HDR

# USING LIVE PHOTO





On

Off

# THE BURST MODE





# DIFFERENT STYLES







Warm



Cool

# PHOTOS APP BRIEF PRIMER

## MEDIA TYPES – START AT CAMERA ROLL

- People and Places
- Videos
- Selfies
- Live Photos
- Portrait
- Panoramas
- Time-Lapse
- Slo-Mo
- Bursts
- Screen Shots
- Animated
- Hidden
- Recently Deleted





| ■■ AT&T Wi-Fi 🗢 8:50 PM | 53% 🔳       |
|-------------------------|-------------|
| + Albums                |             |
|                         | 5 >         |
| ☐ Panoramas             | 6 >         |
| Time-lapse              | 2 >         |
| Slo-mo                  | 1 >         |
| Bursts                  | 1 > [       |
| Screenshots             | 39 >        |
| 《 Animated              | 3 >         |
| Other Albums            |             |
|                         | 0 >         |
| Hidden                  | 0 >         |
|