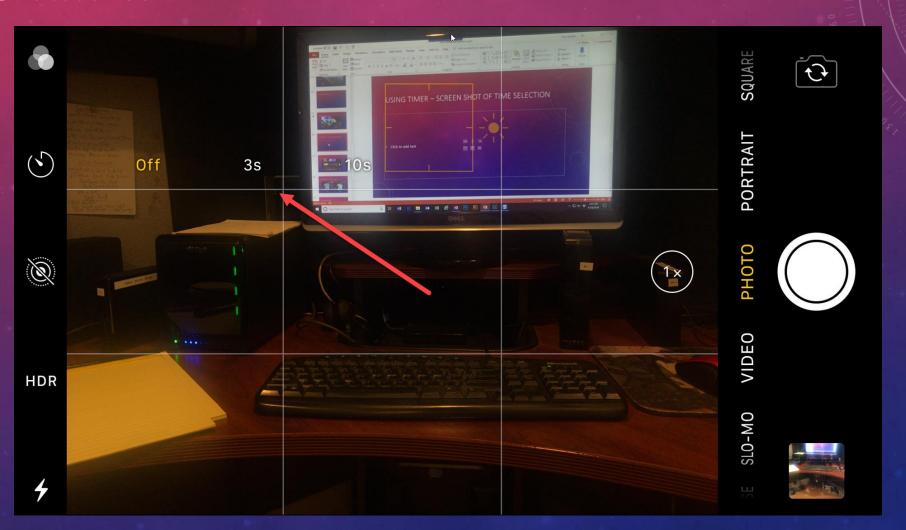

# IPHONE CAMERA PRESENTATION

DON STOUDER

DONSTOUDER@CA.RR.COM

# GRID SHOWS RULE OF THIRDS



## CAMERA SETTINGS









# The iPhone 7 Plus Screen



# TYPES OF PHOTOS AND VIDEOS

# TAKING A PHOTO



# STEP 3 ADJUSTING BRIGHTNESS



# EXAMPLE 2X PHOTO

4032x3024 pixels

35 mm Fl = 57 mm

# EXAMPLE 2X VIDEO



1920x1080p HD

# EXAMPLE SQUARE PHOTO

35 mm FL = 67 mm



# PORTRAIT BLURS THE BACKGROUND





# SHOOTING A PANORAMA

# PANORAMA EXAMPLE



6976x3668 pixels

# SLO-MO VIDEO EXAMPLE



# TIME-LAPSE EXAMPLE



# CONTROLLING THE CAMERA

# USING TIMER



# USING THE FLASH



# WITH AND WITHOUT FLASH EXAMPLE





No flash With Flash

# WITH & WITHOUT HDR



Normal Exposure



With HDR

# USING LIVE PHOTO





On

Off

# THE BURST MODE





# DIFFERENT STYLES







Warm



Cool

# PHOTOS APP BRIEF PRIMER

## MEDIA TYPES – START AT CAMERA ROLL

- People and Places
- Videos
- Selfies
- Live Photos
- Portrait
- Panoramas
- Time-Lapse
- Slo-Mo
- Bursts
- Screen Shots
- Animated
- Hidden
- Recently Deleted





| ■■ AT&T Wi-Fi 🗢 8:50 PM | 53% 🔳       |
|-------------------------|-------------|
| + Albums                |             |
|                         | 5 >         |
| ☐ Panoramas             | 6 >         |
| Time-lapse              | 2 >         |
| Slo-mo                  | 1 >         |
| Bursts                  | 1 > [       |
|