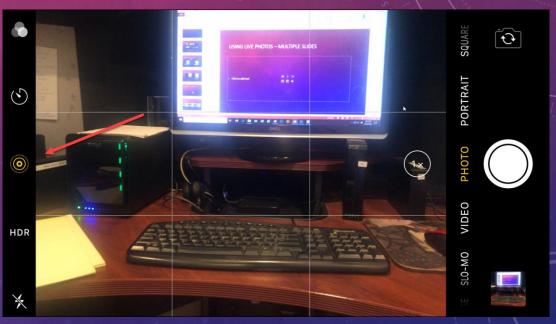

# IPHONE CAMERA PRESENTATION

DON STOUDER

DONSTOUDER@CA.RR.COM

# GRID SHOWS RULE OF THIRDS



## CAMERA SETTINGS









# The iPhone 7 Plus Screen



# TYPES OF PHOTOS AND VIDEOS

# TAKING A PHOTO



# STEP 3 ADJUSTING BRIGHTNESS



# EXAMPLE 2X PHOTO

4032x3024 pixels

35 mm Fl = 57 mm

# EXAMPLE 2X VIDEO



1920x1080p HD

# EXAMPLE SQUARE PHOTO

35 mm FL = 67 mm



# PORTRAIT BLURS THE BACKGROUND





# SHOOTING A PANORAMA

# PANORAMA EXAMPLE



6976x3668 pixels

# SLO-MO VIDEO EXAMPLE



# TIME-LAPSE EXAMPLE



# CONTROLLING THE CAMERA

# USING TIMER



# USING THE FLASH



# WITH AND WITHOUT FLASH EXAMPLE





No flash With Flash

# WITH & WITHOUT HDR



Normal Exposure



With HDR

# USING LIVE PHOTO





On

Off

# THE BURST MODE





# DIFFERENT STYLES







Warm



Cool

# PHOTOS APP BRIEF PRIMER

## MEDIA TYPES – START AT CAMERA ROLL

- People and Places
- Videos
- Selfies
- Live Photos
- Portrait
- Panoramas
- Time-Lapse
- Slo-Mo
- Bursts
- Screen Shots
- Animated
- Hidden
- Recently Deleted





| ■■ AT&T Wi-Fi 🗢 8:50 PM | 53% 🔳       |
|-------------------------|-------------|
| + Albums                |             |
|                         | 5 >         |
| ☐ Panoramas             | 6 >         |
| Time-lapse              | 2 >         |
| Slo-mo                  | 1 >         |
| Bursts                  | 1 > [       |
| Screenshots             | 39 >        |
| 《 Animated              | 3 >         |
| Other Albums            |             |
|                         | 0 >