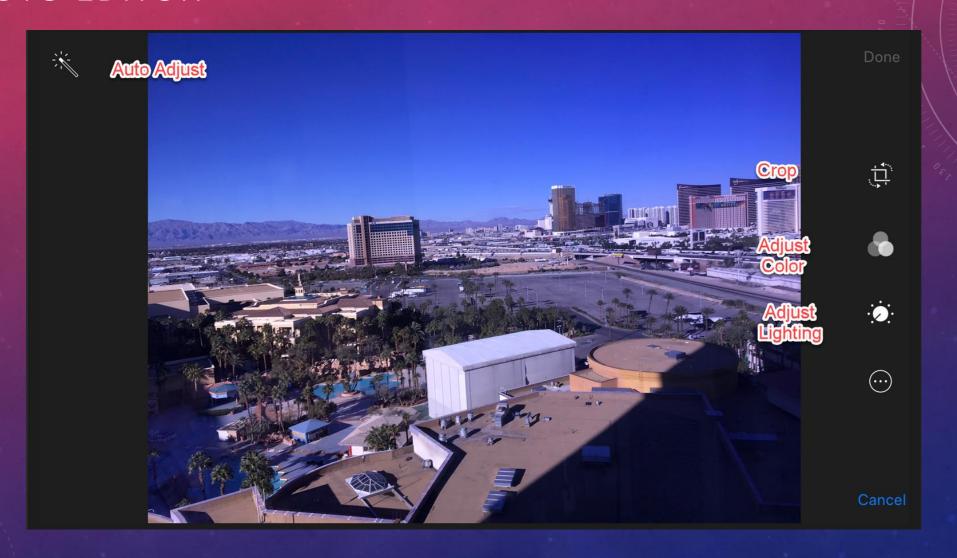

| Bursts                  | 1 > [       |
| Screenshots             | 39 >        |
| 《 Animated              | 3 >         |
| Other Albums            |             |
|                         | 0 >         |
| Hidden                  | 0 >         |
| Recently Deleted        | 172 >       |
| Photos For You Albums   | Q<br>Search |

## MY PHOTO STREAM ALBUM

- Automatically uploads your photos taken in last 30 days.
  - Does not upload Live photos or videos
- Can be imported to other devices.
- Does not go against iCloud storage.
  - Maximum of 1000 photos
  - Download those you want to keep permanently.
- Photos are added to My Photo Stream once you leave the Camera app and iPhone is connected to Wi-Fi

# MY PHOTO STREAM FOLDER



# TAP ON EDIT TO OPEN PHOTO'S EDITOR



# PHOTO EDITOR



# CROP AND STRAIGHTEN PHOTO



# APPLY COLOR PRESETS



# FINE-TUNE LIGHTING



# ADJUST COLOR AND BLACK & WHITE



# USING OTHER SELECTED EDITORS



# SHARING EDITED PHOTOS



# IPHONE XS MAX VS. IPHONE 7+ CAMERAS

|                                | iPhone XS Max | iPhone 7+   |
|--------------------------------|---------------|-------------|
| Screen Size                    | 6.5 in.       | 5.5 in.     |
| Screen Resolution              | 2688x1242     | 1920x1080   |
| Pixel Density                  | 458 ppi       | 401 ppi     |
| HDR                            | Yes           | No          |
| Camera Resolution              | 12 Mp (Dual)  | 12 Mp       |
| Optical Zoom                   | X2            | X2          |
| Optical Image<br>Stabilization | Dual          | Back Camera