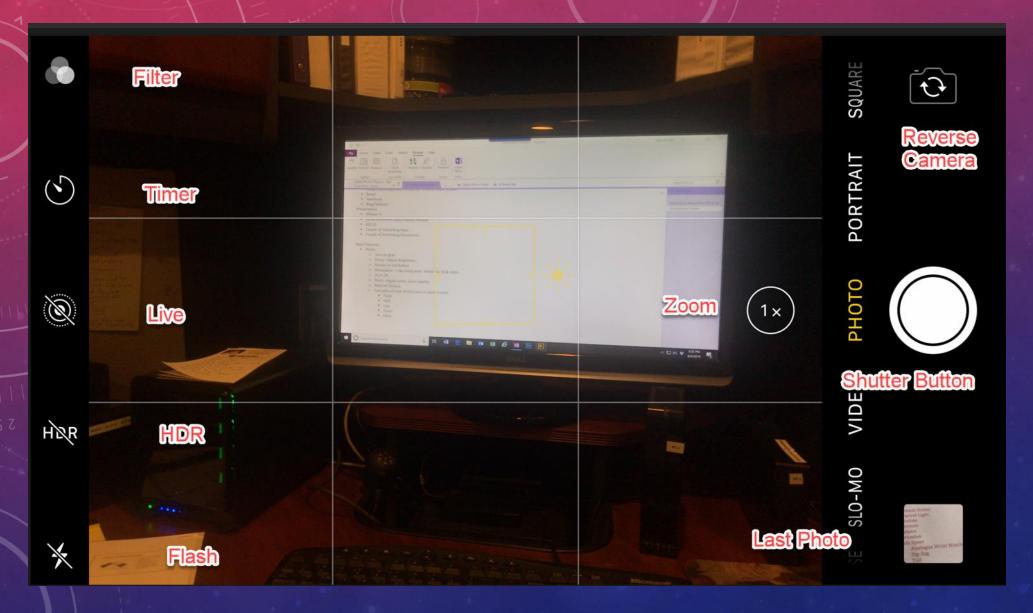

# IPHONE CAMERA PRESENTATION

DON STOUDER

DONSTOUDER@CA.RR.COM

# GRID SHOWS RULE OF THIRDS



## CAMERA SETTINGS









# The iPhone 7 Plus Screen



# TYPES OF PHOTOS AND VIDEOS

# TAKING A PHOTO



# STEP 3 ADJUSTING BRIGHTNESS



# EXAMPLE 2X PHOTO

4032x3024 pixels

35 mm Fl = 57 mm

# EXAMPLE 2X VIDEO



1920x1080p HD

# EXAMPLE SQUARE PHOTO

35 mm FL = 67 mm



# PORTRAIT BLURS THE BACKGROUND





# SHOOTING A PANORAMA

# PANORAMA EXAMPLE



6976x3668 pixels

# SLO-MO VIDEO EXAMPLE



# TIME-LAPSE EXAMPLE



# CONTROLLING THE CAMERA

# USING TIMER



# USING THE FLASH



# WITH AND WITHOUT FLASH EXAMPLE





No flash With Flash

# WITH & WITHOUT HDR



Normal Exposure



With HDR

# USING LIVE PHOTO





On

Off

# THE BURST MODE





# DIFFERENT STYLES







Warm



Cool

# PHOTOS APP BRIEF PRIMER

## MEDIA TYPES – START AT CAMERA ROLL

- People and Places
- Videos
- Selfies
- Live Photos
- Portrait
- Panoramas
- Time-Lapse
-