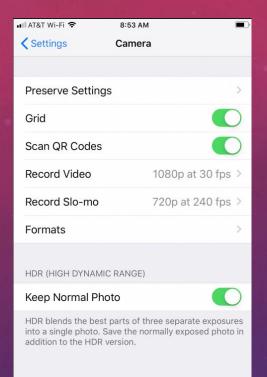

# IPHONE CAMERA PRESENTATION

DON STOUDER

DONSTOUDER@CA.RR.COM

# GRID SHOWS RULE OF THIRDS



## CAMERA SETTINGS









# The iPhone 7 Plus Screen



# TYPES OF PHOTOS AND VIDEOS

# TAKING A PHOTO



# STEP 3 ADJUSTING BRIGHTNESS



# EXAMPLE 2X PHOTO

4032x3024 pixels

35 mm Fl = 57 mm

# EXAMPLE 2X VIDEO



1920x1080p HD

# EXAMPLE SQUARE PHOTO

35 mm FL = 67 mm



# PORTRAIT BLURS THE BACKGROUND





# SHOOTING A PANORAMA

# PANORAMA EXAMPLE



6976x3668 pixels

# SLO-MO VIDEO EXAMPLE



# TIME-LAPSE EXAMPLE



# CONTROLLING THE CAMERA

# USING TIMER



# USING THE FLASH



# WITH AND WITHOUT FLASH EXAMPLE





No flash With Flash

# WITH & WITHOUT HDR



Normal Exposure



With HDR

# USING LIVE PHOTO





On

Off

# THE BURST MODE





# DIFFERENT STYLES







Warm



Cool

# PHOTOS APP BRIEF PRIMER

## MEDIA TYPES – START AT CAMERA ROLL

- People and Places
- Videos
- Selfies
- Live Photos
-