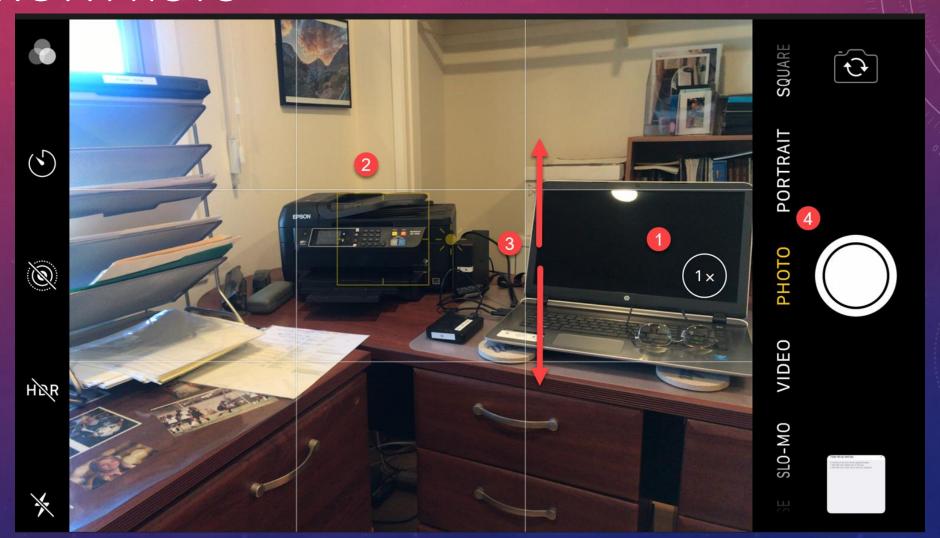

# IPHONE CAMERA PRESENTATION

DON STOUDER

DONSTOUDER@CA.RR.COM

# GRID SHOWS RULE OF THIRDS



## CAMERA SETTINGS









# The iPhone 7 Plus Screen



# TYPES OF PHOTOS AND VIDEOS

# TAKING A PHOTO



# STEP 3 ADJUSTING BRIGHTNESS



# EXAMPLE 2X PHOTO

4032x3024 pixels

35 mm Fl = 57 mm

# EXAMPLE 2X VIDEO



1920x1080p HD

# EXAMPLE SQUARE PHOTO

35 mm FL = 67 mm



# PORTRAIT BLURS THE BACKGROUND





# SHOOTING A PANORAMA

# PANORAMA EXAMPLE



6976x3668 pixels

# SLO-MO VIDEO EXAMPLE



# TIME-LAPSE EXAMPLE



# CONTROLLING THE CAMERA

# USING TIMER



# USING THE FLASH



# WITH AND WITHOUT FLASH EXAMPLE





No flash With Flash

# WITH & WITHOUT HDR



Normal Exposure



With HDR

# USING LIVE PHOTO





On

Off

# THE BURST MODE





# DIFFERENT STYLES







Warm



Cool

# PHOTOS APP BRIEF PRIMER

## MEDIA TYPES – START AT CAMERA ROLL

- People and Places
- Videos
- Selfies
- Live Photos
- Portrait
- Panoramas
- Time-Lapse
- Slo-Mo
- Bursts
- Screen Shots
- Animated
- Hidden