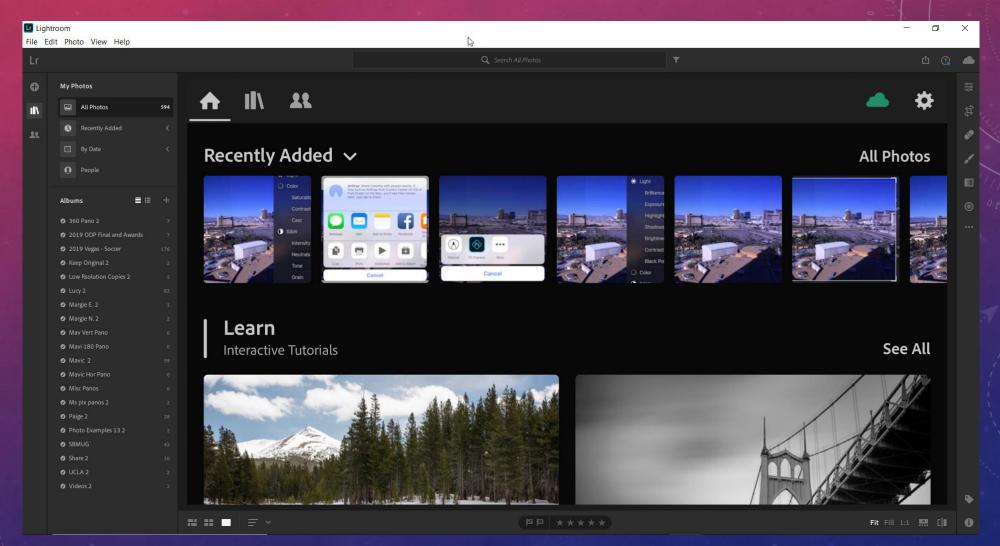

HARING EDITED PHOTOS



# IPHONE XS MAX VS. IPHONE 7+ CAMERAS

|                                | iPhone XS Max | iPhone 7+   |
|--------------------------------|---------------|-------------|
| Screen Size                    | 6.5 in.       | 5.5 in.     |
| Screen Resolution              | 2688x1242     | 1920x1080   |
| Pixel Density                  | 458 ppi       | 401 ppi     |
| HDR                            | Yes           | No          |
| Camera Resolution              | 12 Mp (Dual)  | 12 Mp       |
| Optical Zoom                   | X2            | X2          |
| Optical Image<br>Stabilization | Dual          | Back Camera |
| Front Camera                   | 7 Mp          | 7 Mp        |

# A COUPLE INTERESTING APPS

# PHOTOSHOP EXPRESS



# SNAPSEED



# LIGHTROOM CC IOS



# OTHER POPULAR APPS

- Camera Apps
  - Halides
  - Camera +2
  - Procam 6
- Photo Editing
  - Darkroom
  - Enlight Photofex
  - Touch Retouch

### WHERE TO FIND ME ON THE WEB

Email donstouder@ca.rr.com

Website www.donstouder.com

Facebook www.facebook.com/DonsPhotos

Blog

http://don26812.wordpress.com