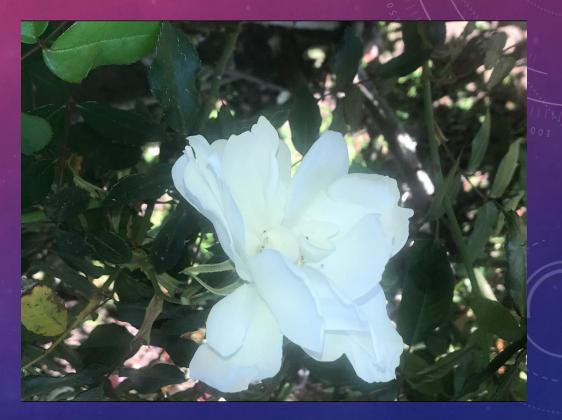

# IPHONE CAMERA PRESENTATION

DON STOUDER

DONSTOUDER@CA.RR.COM

# GRID SHOWS RULE OF THIRDS



## CAMERA SETTINGS









# The iPhone 7 Plus Screen



# TYPES OF PHOTOS AND VIDEOS

# TAKING A PHOTO



# STEP 3 ADJUSTING BRIGHTNESS



# EXAMPLE 2X PHOTO

4032x3024 pixels

35 mm Fl = 57 mm

# EXAMPLE 2X VIDEO



1920x1080p HD

# EXAMPLE SQUARE PHOTO

35 mm FL = 67 mm



# PORTRAIT BLURS THE BACKGROUND





# SHOOTING A PANORAMA

# PANORAMA EXAMPLE



6976x3668 pixels

# SLO-MO VIDEO EXAMPLE



# TIME-LAPSE EXAMPLE



# CONTROLLING THE CAMERA

# USING TIMER



# USING THE FLASH



# WITH AND WITHOUT FLASH EXAMPLE





No flash With Flash

# WITH & WITHOUT HDR



Normal Exposure



With HDR

# USING LIVE PHOTO





On

Off

# THE BURST MODE





# DIFFERENT STYLES







Warm



Cool

# PHOTOS APP BRIEF PRIMER

## MEDIA TYPES – START AT CAMERA ROLL

- People and Places
- Videos
- Selfies
- Live Photos
- Portrait
- Panoramas
- Time-Lapse
- Slo-Mo
- Bursts
- Screen Shots
- Animated
- Hidden
- Recently Deleted





| ■■ AT&T Wi-Fi 🗢 8:50 PM | 53% 🔳       |
|-------------------------|-------------|
| + Albums                |             |
|                         | 5 >         |
| ☐ Panoramas             | 6 >         |
| Time-lapse              | 2 >         |
| Slo-mo                  | 1 >         |
| Bursts                  | 1 > [       |
| Screenshots             | 39 >        |
| 《 Animated