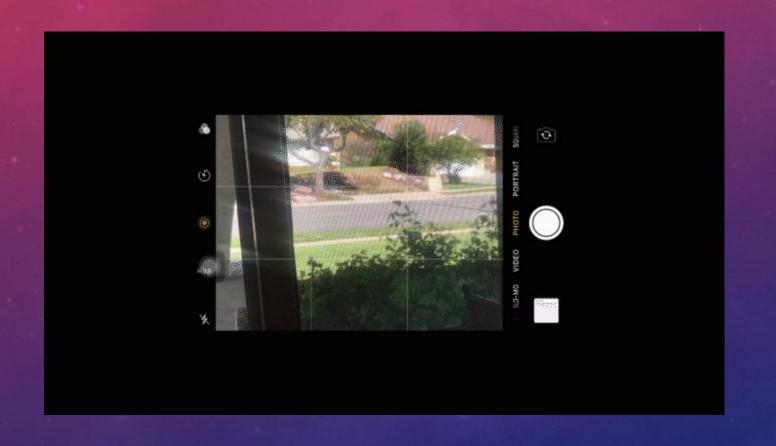

# IPHONE CAMERA PRESENTATION

DON STOUDER

DONSTOUDER@CA.RR.COM

# GRID SHOWS RULE OF THIRDS



## CAMERA SETTINGS









# The iPhone 7 Plus Screen



# TYPES OF PHOTOS AND VIDEOS

# TAKING A PHOTO



# STEP 3 ADJUSTING BRIGHTNESS



# EXAMPLE 2X PHOTO

4032x3024 pixels

35 mm Fl = 57 mm

# EXAMPLE 2X VIDEO



1920x1080p HD

# EXAMPLE SQUARE PHOTO

35 mm FL = 67 mm



# PORTRAIT BLURS THE BACKGROUND





# SHOOTING A PANORAMA

# PANORAMA EXAMPLE



6976x3668 pixels

# SLO-MO VIDEO EXAMPLE



# TIME-LAPSE EXAMPLE



# CONTROLLING THE CAMERA

# USING TIMER



# USING THE FLASH



# WITH AND WITHOUT FLASH EXAMPLE





No flash With Flash

# WITH & WITHOUT HDR



Normal Exposure



With HDR

# USING LIVE PHOTO





On

Off

# THE BURST MODE





# DIFFERENT STYLES







Warm



Cool

# PHOTOS APP BRIEF PRIMER

## MEDIA TYPES – START AT CAMERA ROLL

- People and Places
- Videos
- Selfies
- Live Photos
- Portrait
- Panoramas
- Time-Lapse
- Slo-Mo
- Bursts
- Screen Shots
- Animated
- Hidden
- Recently Deleted





| ■■ AT&