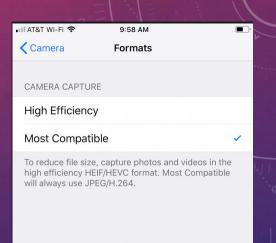

# IPHONE CAMERA PRESENTATION

DON STOUDER

DONSTOUDER@CA.RR.COM

# GRID SHOWS RULE OF THIRDS



## CAMERA SETTINGS









# The iPhone 7 Plus Screen



# TYPES OF PHOTOS AND VIDEOS

# TAKING A PHOTO



# STEP 3 ADJUSTING BRIGHTNESS



# EXAMPLE 2X PHOTO

4032x3024 pixels

35 mm Fl = 57 mm

# EXAMPLE 2X VIDEO



1920x1080p HD

# EXAMPLE SQUARE PHOTO

35 mm FL = 67 mm



# PORTRAIT BLURS THE BACKGROUND





# SHOOTING A PANORAMA

# PANORAMA EXAMPLE



6976x3668 pixels

# SLO-MO VIDEO EXAMPLE



# TIME-LAPSE EXAMPLE



# CONTROLLING THE CAMERA

# USING TIMER



# USING THE FLASH



# WITH AND WITHOUT FLASH EXAMPLE





No flash With Flash

# WITH & WITHOUT HDR



Normal Exposure



With HDR

# USING LIVE PHOTO





On

Off

# THE BURST MODE





# DIFFERENT STYLES







Warm



Cool

# PHOTOS APP BRIEF PRIMER

## MEDIA TYPES – START AT CAMERA ROLL

- People and Places
- Videos
- Selfies
- Live Photos
- Portra