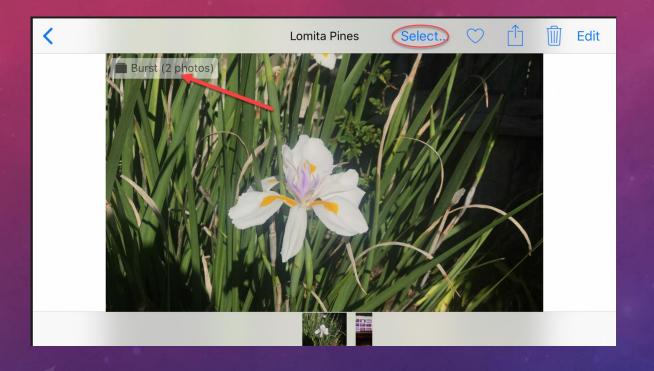

# IPHONE CAMERA PRESENTATION

DON STOUDER

DONSTOUDER@CA.RR.COM

# GRID SHOWS RULE OF THIRDS



## CAMERA SETTINGS









# The iPhone 7 Plus Screen



# TYPES OF PHOTOS AND VIDEOS

# TAKING A PHOTO



# STEP 3 ADJUSTING BRIGHTNESS



# EXAMPLE 2X PHOTO

4032x3024 pixels

35 mm Fl = 57 mm

# EXAMPLE 2X VIDEO



1920x1080p HD

# EXAMPLE SQUARE PHOTO

35 mm FL = 67 mm



# PORTRAIT BLURS THE BACKGROUND





# SHOOTING A PANORAMA

# PANORAMA EXAMPLE



6976x3668 pixels

# SLO-MO VIDEO EXAMPLE



# TIME-LAPSE EXAMPLE



# CONTROLLING THE CAMERA

# USING TIMER



# USING THE FLASH



# WITH AND WITHOUT FLASH EXAMPLE





No flash With Flash

# WITH & WITHOUT HDR



Normal Exposure



With HDR

# USING LIVE PHOTO





On

Off

# THE BURST MODE





# DIFFERENT STYLES







Warm



Cool

# PHOTOS APP BRIEF PRIMER

## MEDIA TYPES – START AT CAMERA ROLL

- People and Places
- Videos
- Selfies
- Live Photos
- Portrait
- Panoramas
- Time-Lapse
- Slo-Mo
- Bursts
- Screen Shots
- Animated
- Hidden
- Recently Deleted





| ■■ AT&T Wi-Fi 🗢 8:50 PM | 53% 🔳       |
|-------------------------|-------------|
| + Albums                |             |
|                         | 5 >         |
| ☐ Panoramas             | 6 >         |
| Time-lapse              | 2 >         |
| Slo-mo                  | 1 >         |
| Bursts                  | 1 > [       |
| Screenshots             | 39 >        |
| 《 Animated              | 3 >         |
| Other Albums            |             |
|                         | 0 >         |
| Hidden