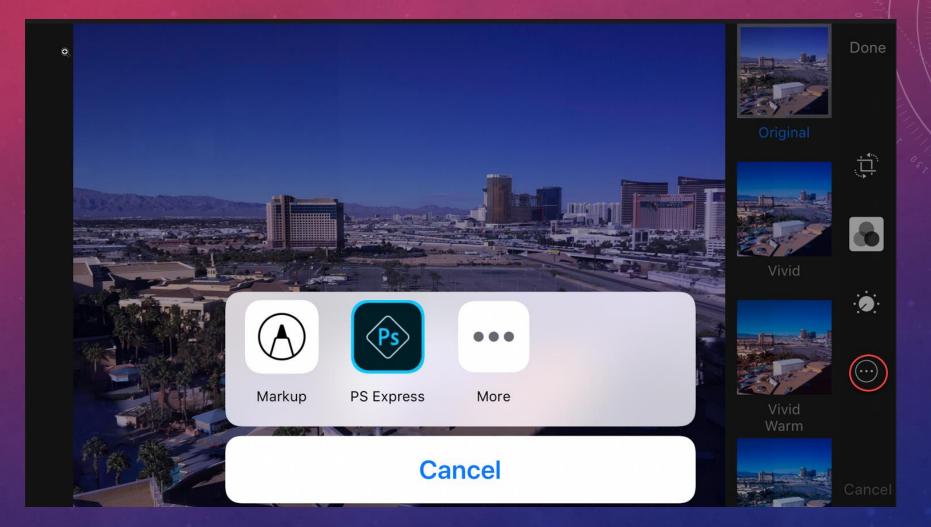

|             |
|                         | 0 >         |
| Hidden                  | 0 >         |
| Recently Deleted        | 172 >       |
| Photos For You Albums   | Q<br>Search |

## MY PHOTO STREAM ALBUM

- Automatically uploads your photos taken in last 30 days.
  - Does not upload Live photos or videos
- Can be imported to other devices.
- Does not go against iCloud storage.
  - Maximum of 1000 photos
  - Download those you want to keep permanently.
- Photos are added to My Photo Stream once you leave the Camera app and iPhone is connected to Wi-Fi

# MY PHOTO STREAM FOLDER



# TAP ON EDIT TO OPEN PHOTO'S EDITOR



# PHOTO EDITOR



# CROP AND STRAIGHTEN PHOTO



# APPLY COLOR PRESETS



# FINE-TUNE LIGHTING



# ADJUST COLOR AND BLACK & WHITE



# USING OTHER SELECTED EDITORS



# SHARING EDITED PHOTOS



# IPHONE XS MAX VS. IPHONE 7+ CAMERAS

|                                | iPhone XS Max | iPhone 7+   |
|--------------------------------|---------------|-------------|
| Screen Size                    | 6.5 in.       | 5.5 in.     |
| Screen Resolution              | 2688x1242     | 1920x1080   |
| Pixel Density                  | 458 ppi       | 401 ppi     |
| HDR                            | Yes           | No          |
| Camera Resolution              | 12 Mp (Dual)  | 12 Mp       |
| Optical Zoom                   | X2            | X2          |
| Optical Image<br>Stabilization | Dual          | Back Camera |
| Front Camera                   | 7 Mp          | 7 Mp        |

# A COUPLE INTERESTING APPS

# PHOTOSHOP EXPRESS



# SNAPSEED



# LIGHTROOM CC