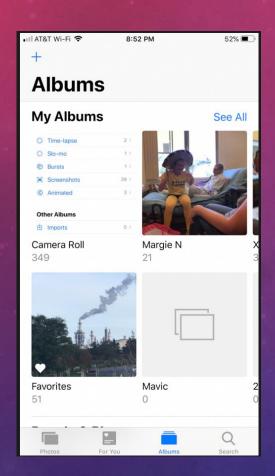

## MEDIA TYPES – START AT CAMERA ROLL

- People and Places
- Videos
- Selfies
- Live Photos
- Portrait
- Panoramas
- Time-Lapse
- Slo-Mo
- Bursts
- Screen Shots
- Animated
- Hidden
- Recently Deleted

| ■■ AT&T Wi-Fi 🗢 8:50 PM | 53% 🔳       |
|-------------------------|-------------|
| + Albums                |             |
|                         | 5 >         |
| ☐ Panoramas             | 6 >         |
| Time-lapse              | 2 >         |
| Slo-mo                  | 1 >         |
| Bursts                  | 1 > [       |
| Screenshots             | 39 >        |
| 《 Animated              | 3 >         |
| Other Albums            |             |
|                         | 0 >         |
| Hidden                  | 0 >         |
| Recently Deleted        | 172 >       |
| Photos For You Albums   | Q<br>Search |