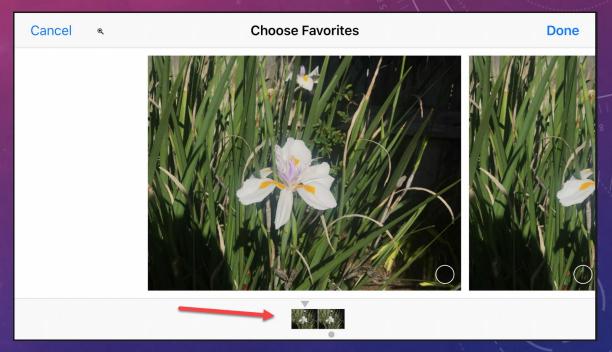

# IPHONE CAMERA PRESENTATION

DON STOUDER

DONSTOUDER@CA.RR.COM

# GRID SHOWS RULE OF THIRDS



## CAMERA SETTINGS









# The iPhone 7 Plus Screen



# TYPES OF PHOTOS AND VIDEOS

# TAKING A PHOTO



# STEP 3 ADJUSTING BRIGHTNESS



# EXAMPLE 2X PHOTO

4032x3024 pixels

35 mm Fl = 57 mm

# EXAMPLE 2X VIDEO



1920x1080p HD

# EXAMPLE SQUARE PHOTO

35 mm FL = 67 mm



# PORTRAIT BLURS THE BACKGROUND





# SHOOTING A PANORAMA

# PANORAMA EXAMPLE



6976x3668 pixels

# SLO-MO VIDEO EXAMPLE



# TIME-LAPSE EXAMPLE



# CONTROLLING THE CAMERA

# USING TIMER



# USING THE FLASH



# WITH AND WITHOUT FLASH EXAMPLE





No flash With Flash

# WITH & WITHOUT HDR



Normal Exposure



With HDR

# USING LIVE PHOTO





On

Off

# THE BURST MODE





# DIFFERENT STYLES







Warm



Cool

# PHOTOS APP BRIEF PRIMER

## MEDIA TYPES – START AT CAMERA ROLL

- People and Places
- Videos
- Selfies
- Live Photos
- Portrait
- Panoramas
- Time-Lapse
- Slo-Mo
- Bursts
- Screen Shots
- Animated
- Hidden
- Recently Deleted





| ■■ AT&T Wi-Fi 🗢 8:50 PM | 53% 🔳       |
|-------------------------|-------------|
| + Albums                |             |
|                         | 5 >         |
| ☐ Panoramas             | 6 >         |
| Time-lapse              | 2 >         |
| Slo-mo                  | 1 >         |
| Bursts                  | 1 > [       |
| Screenshots             | 39 >        |
| 《 Animated              | 3 >         |
| Other Albums            |             |
|                         | 0 >         |
| Hidden