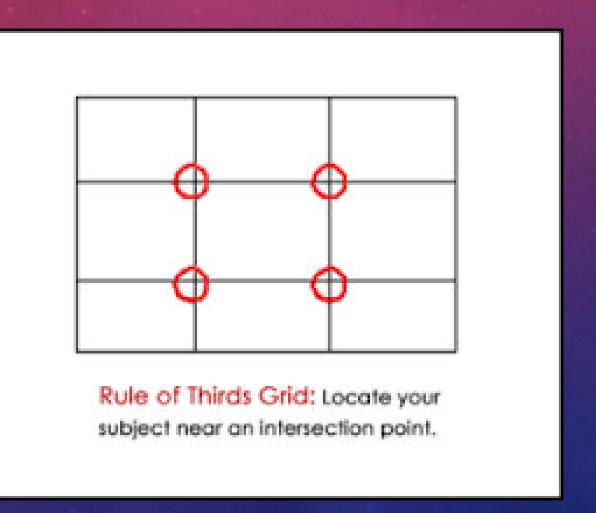

# IPHONE CAMERA PRESENTATION

DON STOUDER

DONSTOUDER@CA.RR.COM

# GRID SHOWS RULE OF THIRDS



## CAMERA SETTINGS









# The iPhone 7 Plus Screen



# TYPES OF PHOTOS AND VIDEOS

# TAKING A PHOTO



# STEP 3 ADJUSTING BRIGHTNESS



# EXAMPLE 2X PHOTO

4032x3024 pixels

35 mm Fl = 57 mm

# EXAMPLE 2X VIDEO



1920x1080p HD

# EXAMPLE SQUARE PHOTO

35 mm FL = 67 mm



# PORTRAIT BLURS THE BACKGROUND





# SHOOTING A PANORAMA

# PANORAMA EXAMPLE



6976x3668 pixels

# SLO-MO VIDEO EXAMPLE



# TIME-LAPSE EXAMPLE



# CONTROLLING THE CAMERA

# USING TIMER



# USING THE FLASH



# WITH AND WITHOUT FLASH EXAMPLE





No flash With Flash

# WITH & WITHOUT HDR



Normal Exposure



With HDR

# USING LIVE PHOTO





On

Off

# THE BURST MODE





# DIFFERENT STYLES







Warm



Cool

# PHOTOS APP BRIEF PRIMER

## MEDIA TYPES – START AT CAMERA ROLL

- People and Places
- Videos
- Se