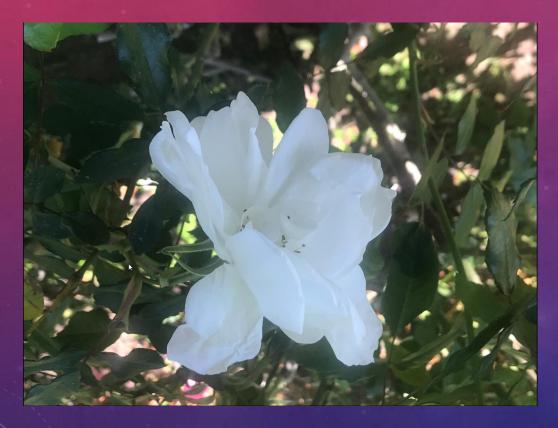

# IPHONE CAMERA PRESENTATION

DON STOUDER

DONSTOUDER@CA.RR.COM

# GRID SHOWS RULE OF THIRDS



## CAMERA SETTINGS









# The iPhone 7 Plus Screen



# TYPES OF PHOTOS AND VIDEOS

# TAKING A PHOTO



# STEP 3 ADJUSTING BRIGHTNESS



# EXAMPLE 2X PHOTO

4032x3024 pixels

35 mm Fl = 57 mm

# EXAMPLE 2X VIDEO



1920x1080p HD

# EXAMPLE SQUARE PHOTO

35 mm FL = 67 mm



# PORTRAIT BLURS THE BACKGROUND





# SHOOTING A PANORAMA

# PANORAMA EXAMPLE



6976x3668 pixels

# SLO-MO VIDEO EXAMPLE



# TIME-LAPSE EXAMPLE



# CONTROLLING THE CAMERA

# USING TIMER



# USING THE FLASH



# WITH AND WITHOUT FLASH EXAMPLE





No flash With Flash

# WITH & WITHOUT HDR



Normal Exposure



With HDR

# USING LIVE PHOTO





On

Off

# THE BURST MODE





# DIFFERENT STYLES







Warm



Cool

# PHOTOS APP BRIEF PRIMER

## MEDIA TYPES – START AT CAMERA ROLL

- People and Places
- Videos
- Selfies
- Live Photos
- Portrait
- Panoramas
- Time-Lapse
- Slo-Mo
- Bursts
- Screen Shots
- Animated
- Hidden
- Recently Deleted





| ■■ AT&T Wi-Fi 🗢 8:50 PM | 53% 🔳       |
|-------------------------|-------------|
| + Albums                |             |
|                         | 5 >         |
| ☐ Panoramas             | 6 >         |
| Time-lapse              | 2 >         |
| Slo-mo                  | 1 >         |
| Bursts                  | 1 > [       |
| Screenshots             | 39 >        |
| 《 Animated