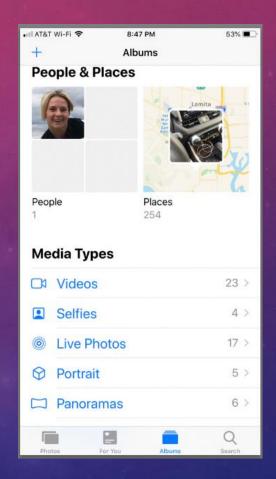

## MEDIA TYPES – START AT CAMERA ROLL

- People and Places
- Videos
- Selfies
- Live Photos
- Portrait
- Panoramas
- Time-Lapse
- Slo-Mo
- Bursts
- Screen Shots
- Animated
- Hidden
- Recently Deleted

| ■■ AT&T Wi-Fi 🗢 8:50 PM | 53% 🔳       |
|-------------------------|-------------|
| + Albums                |             |
|                         | 5 >         |
| ☐ Panoramas             | 6 >         |
| Time-lapse              | 2 >         |
| Slo-mo                  | 1 >         |
| Bursts                  | 1 > [       |
| Screenshots             | 39 >        |
| 《 Animated              | 3 >         |
| Other Albums            |             |
|                         | 0 >         |
| Hidden                  | 0 >         |
| Recently Deleted        | 172 >       |
| Photos For You Albums   | Q<br>Search |