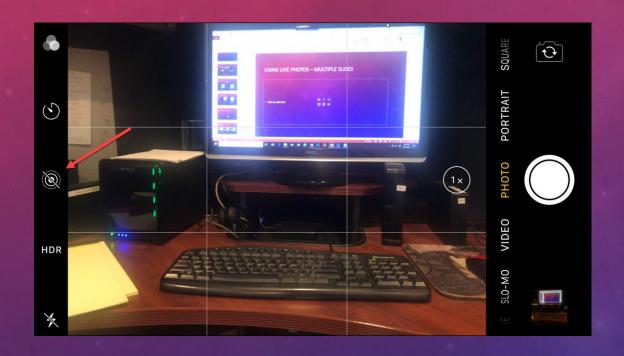

# IPHONE CAMERA PRESENTATION

DON STOUDER

DONSTOUDER@CA.RR.COM

# GRID SHOWS RULE OF THIRDS



## CAMERA SETTINGS









# The iPhone 7 Plus Screen



# TYPES OF PHOTOS AND VIDEOS

# TAKING A PHOTO



# STEP 3 ADJUSTING BRIGHTNESS



# EXAMPLE 2X PHOTO

4032x3024 pixels

35 mm Fl = 57 mm

# EXAMPLE 2X VIDEO



1920x1080p HD

# EXAMPLE SQUARE PHOTO

35 mm FL = 67 mm



# PORTRAIT BLURS THE BACKGROUND





# SHOOTING A PANORAMA

# PANORAMA EXAMPLE



6976x3668 pixels

# SLO-MO VIDEO EXAMPLE



# TIME-LAPSE EXAMPLE



# CONTROLLING THE CAMERA

# USING TIMER



# USING THE FLASH



# WITH AND WITHOUT FLASH EXAMPLE





No flash With Flash

# WITH & WITHOUT HDR



Normal Exposure



With HDR

# USING LIVE PHOTO





On

Off

# THE BURST MODE





# DIFFERENT STYLES







Warm



Cool

# PHOTOS APP BRIEF PRIMER

## MEDIA TYPES – START AT CAMERA ROLL

- People and Places
- Videos
- Selfies
- Live Photos
- Portrait
- Panoramas
- Time-Lapse
- Slo-Mo
- Bursts
- Screen Shots
- Animated
- Hidden
- Recently Deleted





| ■■ AT&T Wi-Fi 🗢 8:50 PM | 53% 🔳       |
|-------------------------|-------------|
| + Albums                |             |
|                         | 5 >         |
| ☐ Panoramas             | 6 >         |
| Time-lapse              | 2 >         |
| Slo-mo                  | 1 >         |
| Bursts                  | 1 > [       |
| Screenshots             | 39 >        |
| 《 Animated              | 3 >         |
| Other Albums            |             |
|                         | 0 >